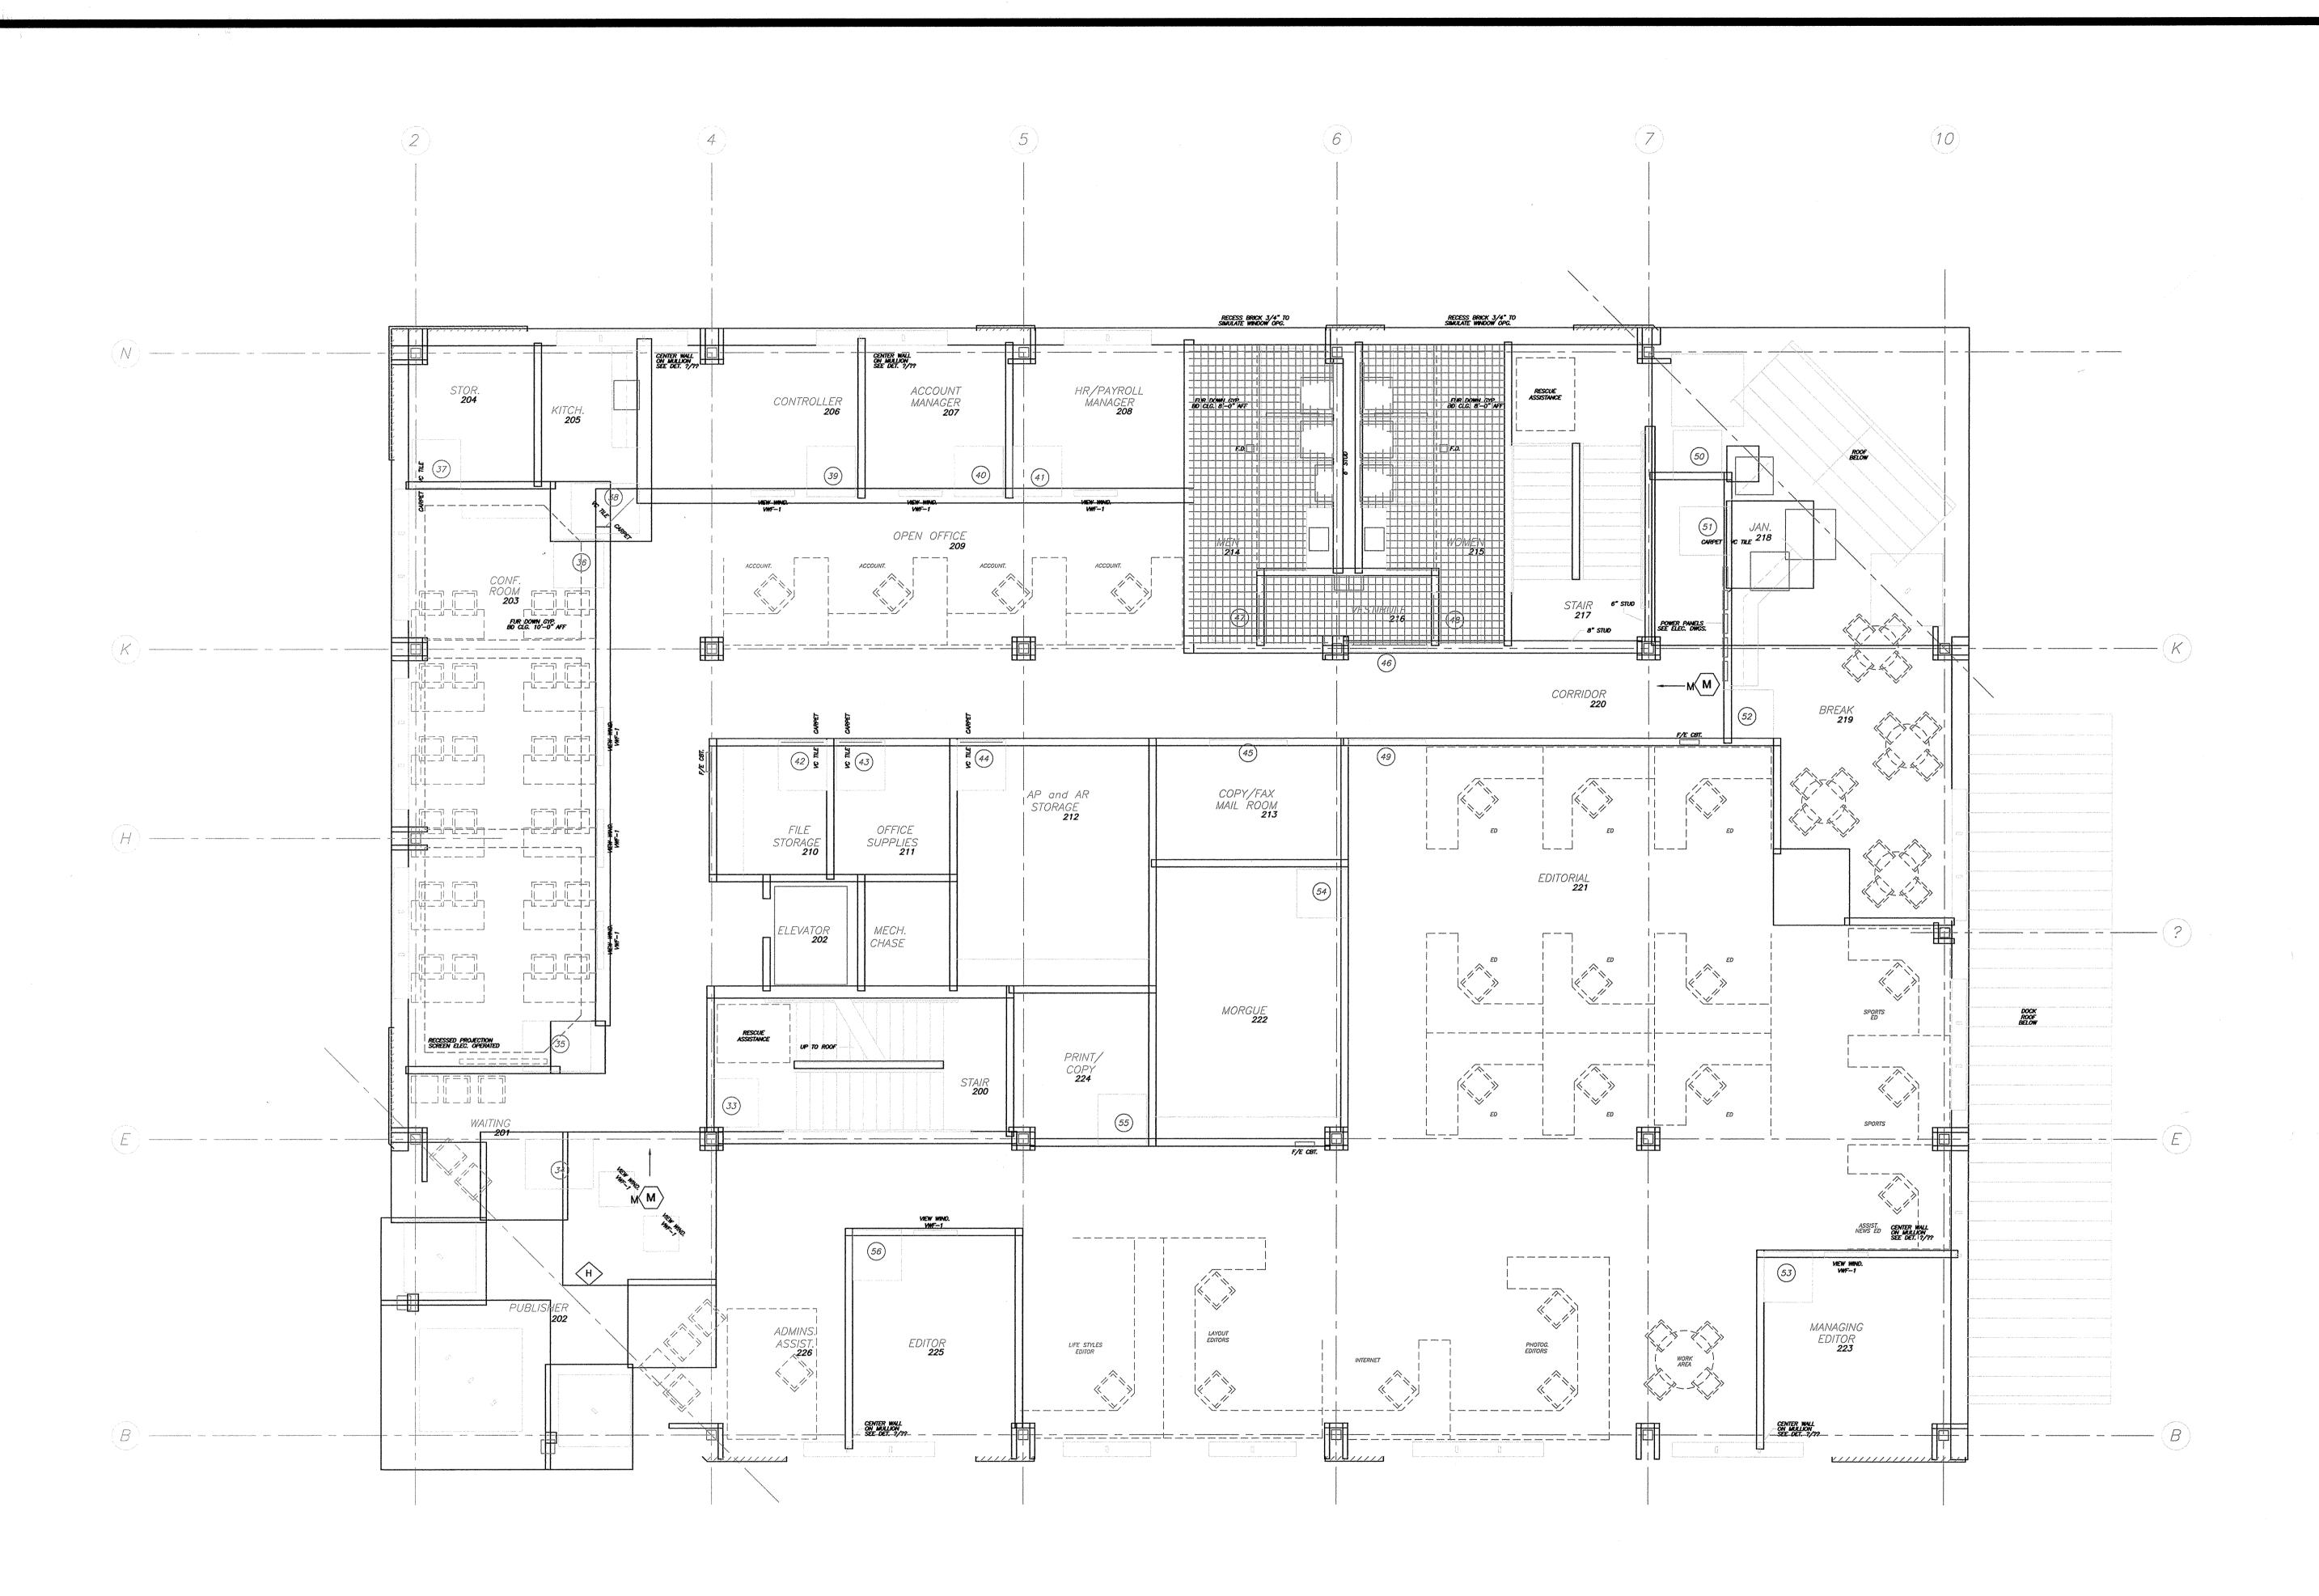

3/16"-1

SECOND FLOOR PLAN
3/16" = 1'-0" 8,030 Sq. Ft.

| 4   |                                         |          |                   |
|-----|-----------------------------------------|----------|-------------------|
|     |                                         | REFERENC | E DRAWINGS        |
|     | Dwg. File Name                          |          | Title             |
|     | 3)¢                                     |          | *                 |
| - 1 |                                         |          |                   |
| - 1 |                                         |          |                   |
| ŀ   | ·                                       |          |                   |
| ŀ   |                                         |          |                   |
| - 1 |                                         |          |                   |
| 1   |                                         | REY      | /ISIONS           |
| Ī   | No.                                     | Date     | Description       |
|     | 1                                       | 9/22/03  | added reader door |
| ``  | 4                                       |          |                   |
|     |                                         |          |                   |
| L   |                                         |          |                   |
|     | *************************************** |          |                   |
| ŀ   |                                         |          |                   |
| 1   | Stamp A                                 | rea:     |                   |
| I   |                                         |          |                   |
| i   |                                         |          |                   |
| .   |                                         |          | ,                 |
| ı   |                                         |          |                   |
|     |                                         |          |                   |
| ı   |                                         |          |                   |
|     |                                         |          |                   |

| Drawn By:   | SL                | Date:               | 10/23/03 |
|-------------|-------------------|---------------------|----------|
| Checked E   | ly: 👍             | Revision:           | *        |
| DWG. File N | ome:<br>Ox Daily. | Advance             | 2nd      |
| Sales Con   | sultant:          | M                   |          |
| Title:      |                   | nd Floo<br>+ Acce   |          |
|             |                   | ocation             |          |
| Scale:      | 3/1               | 01-41               |          |
| Sheet:      |                   | ton strongers given |          |