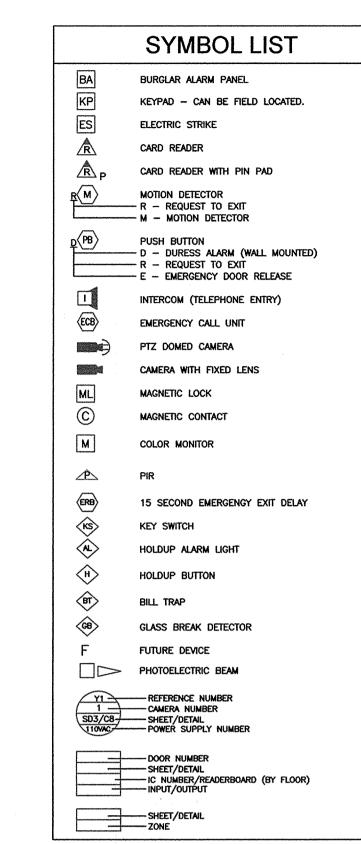

|        |       |            |       |     |



North Carolina Publications
The Daily Advance Elizabeth City, NC.



/ 8607 Roberts Dr. Atlanta, Ga. 30328 678-525-5800 ADT Security Services, Inc. Systems Sales & Engineering

| Drawn By:      | SL                 | Date: 10/23/03    |
|----------------|--------------------|-------------------|
| Checked 8      | Ву:                | Revision: 6/10/04 |
| DWG. File      | lame:<br>DOX Daily | Advance 1st       |
| Sales Con      | sultant.           | MH                |
| Title:         |                    | tFloor            |
|                | COTV               | + Access          |
| and the second | evice L            | ocation Plan      |

3/16"-1



SECOND FLOOR PLAN
3/16" = 1'-0" 8,030 Sq. Ft.



| 4   |                                         |          |                   |
|-----|-----------------------------------------|----------|-------------------|
|     |                                         | REFERENC | E DRAWINGS        |
|     | Dwg. File Name                          |          | Title             |
|     | 3)¢                                     |          | *                 |
| - 1 |                                         |          |                   |
| - 1 |                                         |          |                   |
| ŀ   | ·                                       |          |                   |
| ŀ   |                                         |          |                   |
| - 1 |                                         |          |