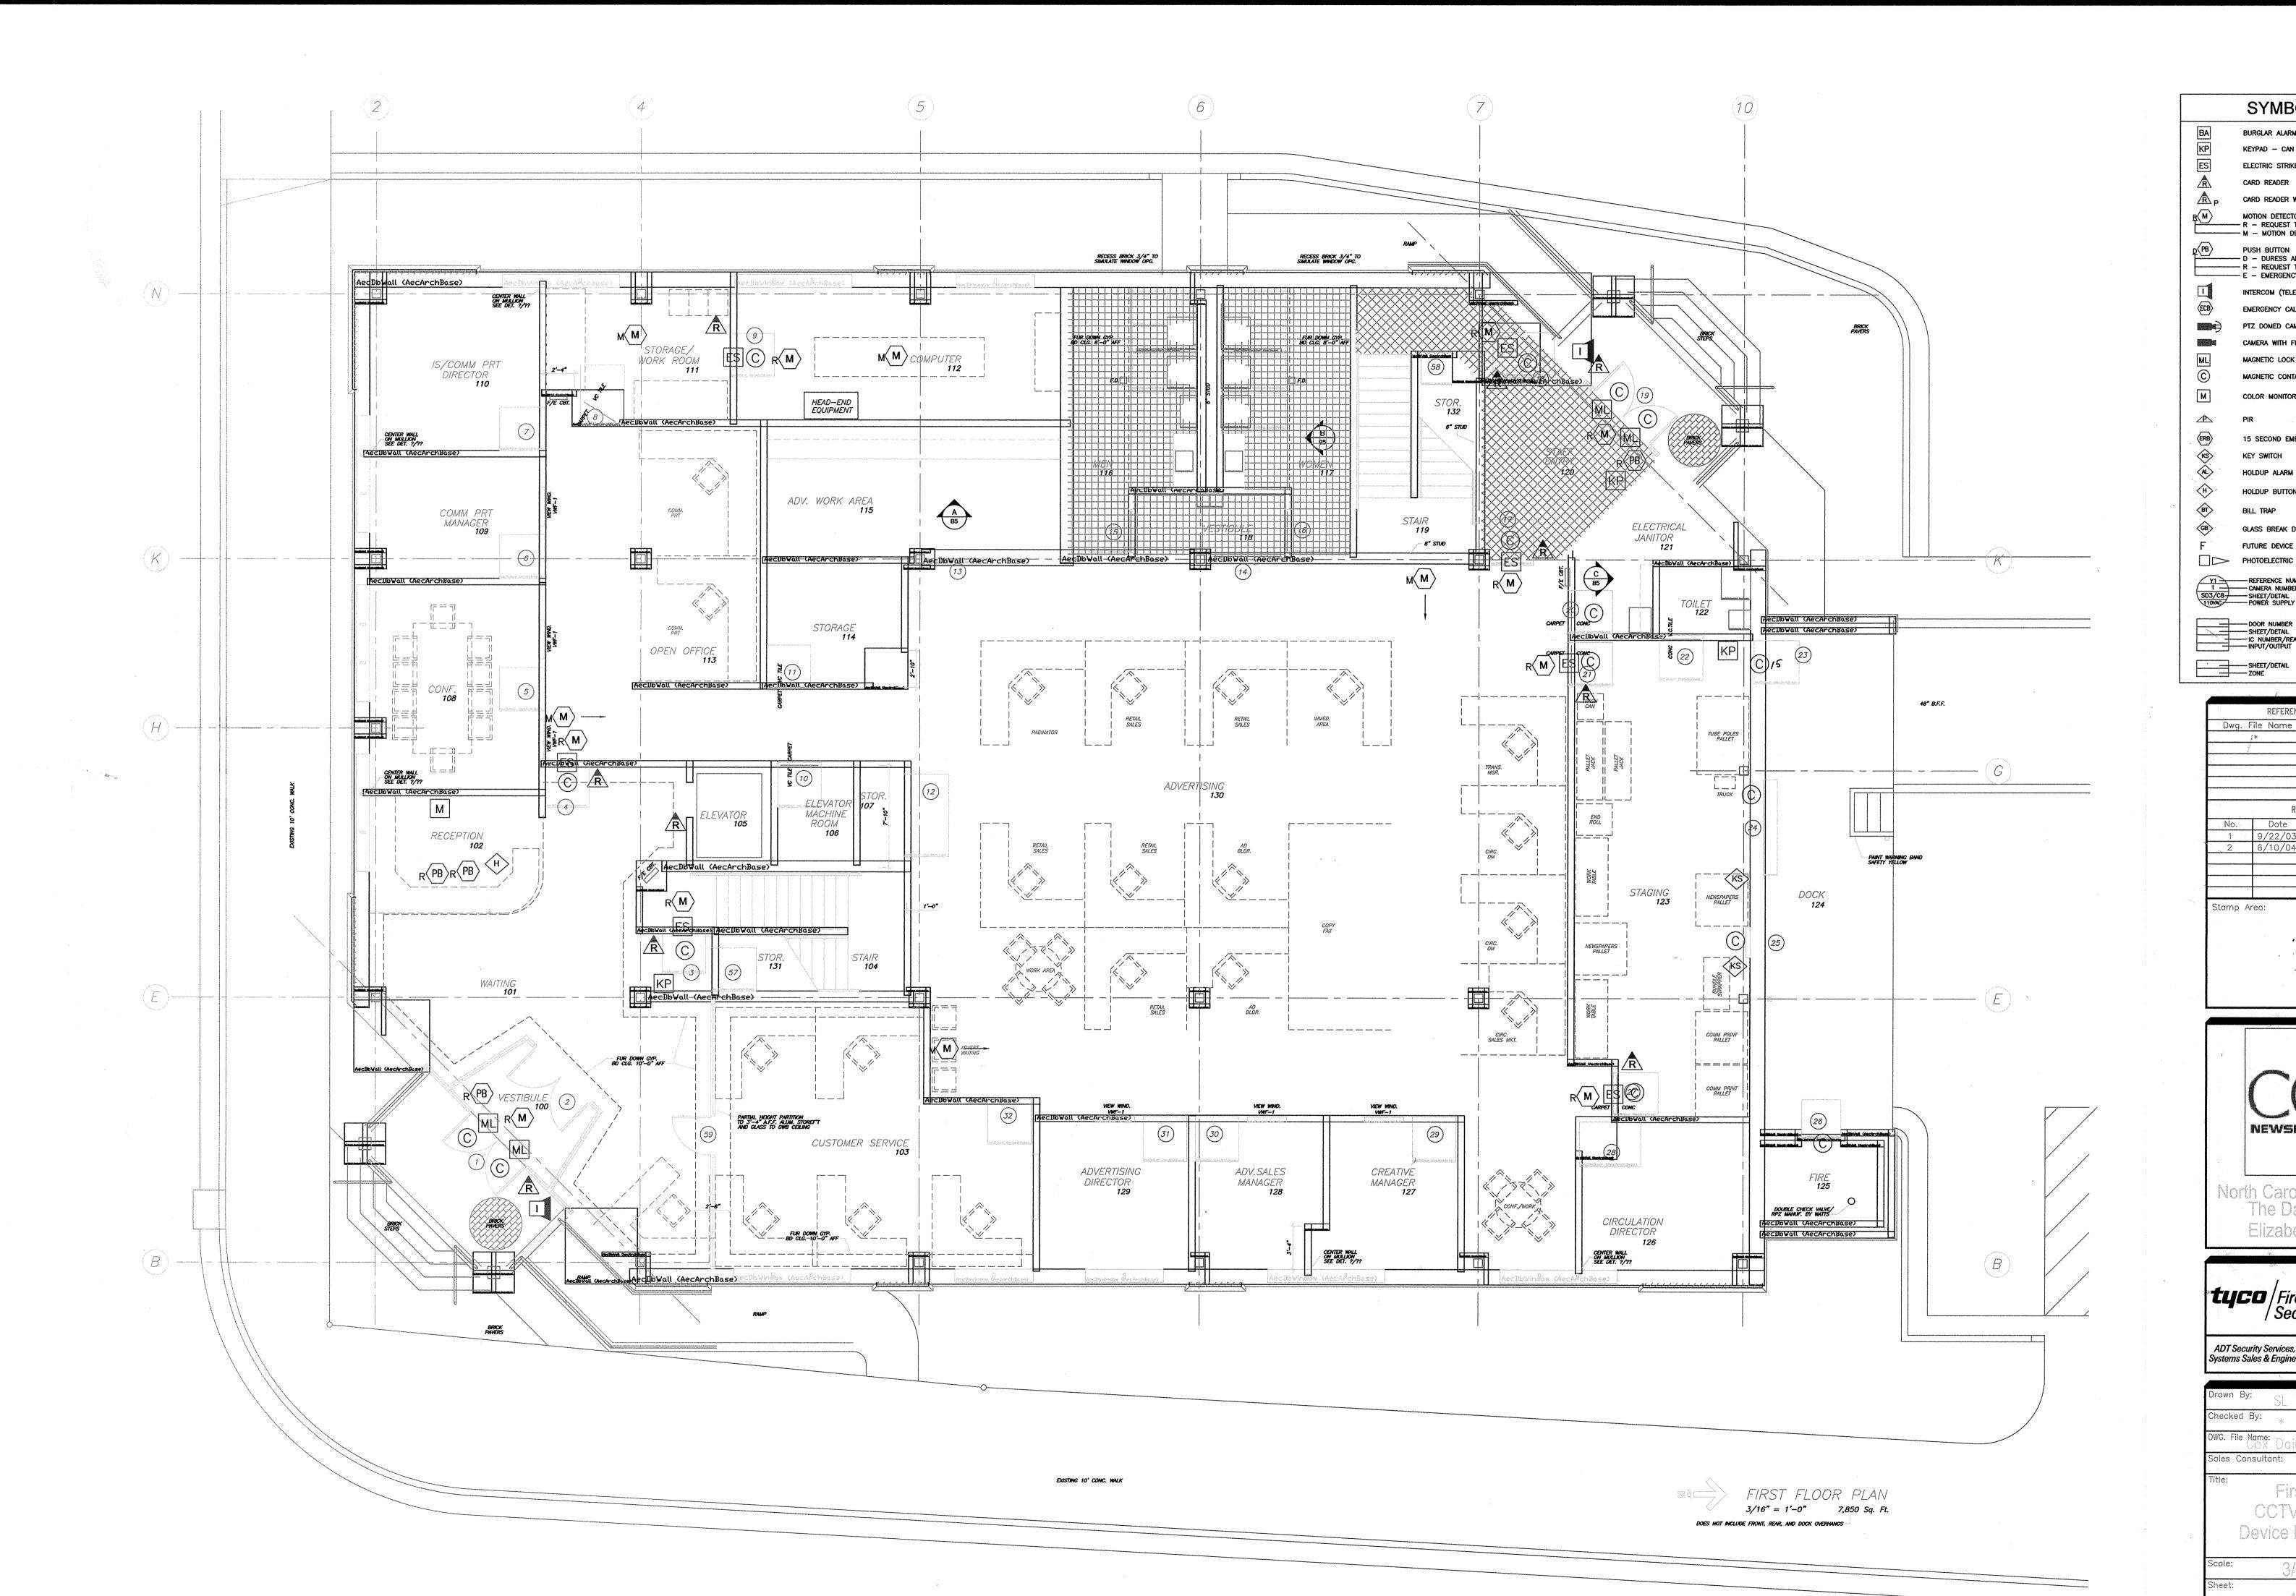

|       |                | REFERENC                                | E DRA  | WIN   | GS         |       |     |
|-------|----------------|-----------------------------------------|--------|-------|------------|-------|-----|
| Dwg   | Dwg. File Name |                                         |        | Title |            |       |     |
|       | f*             |                                         |        | *     | ٠.         |       |     |
| 180   |                |                                         |        |       |            |       |     |
|       |                |                                         |        |       |            |       | ,,, |
|       |                |                                         |        |       |            |       |     |
|       |                |                                         |        |       |            |       |     |
|       |                | *************************************** |        |       |            |       |     |
|       |                | RE                                      | VISION | S     |            |       |     |
| No.   |                | Date                                    |        |       | escription | on    | -   |
| 1     | 1              | 9/22/03                                 | a      |       | l reader   |       |     |
| 2     |                | 6/10/04                                 | upda   | ted   | system     | per(N | 1H) |
|       |                |                                         |        |       |            |       |     |
|       |                |                                         |        |       |            |       |     |
|       | ·              | **************************************  |        |       |            |       | -   |
|       |                |                                         |        |       |            |       |     |
| Stamp | Ar             | ea:                                     |        |       |            |       |     |
| 1.    |                |                                         |        |       |            |       | ď.  |
|       |                |                                         |        |       |            |       |     |
|       |                | •                                       |        |       |            | 114   |     |
|       |                | , ,                                     |        |       |            |       |     |
|       |                | 100                                     |        |       |            |       |     |
|       |                |                                         |        |       |            |       |     |
| 1     |                |                                         |        |       |            |       |     |

North Carolina Publications
The Daily Advance Elizabeth City, NC.

/ 8607 Roberts Dr. Atlanta, Ga. 30328 678-525-5800 ADT Security Services, Inc. Systems Sales & Engineering

| Drawn By:      | SL                 | Date: 10/23/03    |
|----------------|--------------------|-------------------|
| Checked 8      | Ву:                | Revision: 6/10/04 |
| DWG. File      | lame:<br>DOX Daily | Advance 1st       |
| Sales Con      | sultant.           | MH                |
| Title:         |                    | tFloor            |
|                | COTV               | + Access          |
| and the second | evice L            | ocation Plan      |