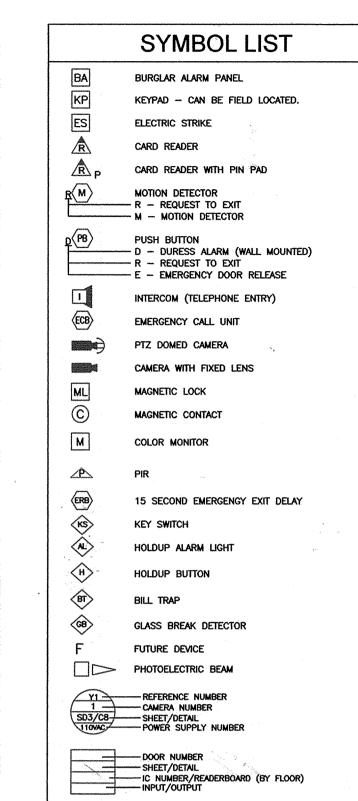

|       |                | REFERENC                                | E DRA  | WIN   | GS         |       |     |
|-------|----------------|-----------------------------------------|--------|-------|------------|-------|-----|
| Dwg   | Dwg. File Name |                                         |        | Title |            |       |     |
|       | f*             |                                         |        | *     | ٠.         |       |     |
| 180   |                |                                         |        |       |            |       |     |
|       |                |                                         |        |       |            |       | ,,, |
|       |                |                                         |        |       |            |       |     |
|       |                |                                         |        |       |            |       |     |
|       |                | *************************************** |        |       |            |       |     |
|       |                | RE                                      | VISION | S     |            |       |     |
| No.   |                | Date                                    |        |       | escription | on    | -   |
| 1     | 1              | 9/22/03                                 | a      |       | l reader   |       |     |
| 2     |                | 6/10/04                                 | upda   | ted   | system     | per(N | 1H) |
|       |                |                                         |        |       |            |       |     |
|       |                |                                         |        |       |            |       |     |
|       | ·              | **************************************  |        |       |            |       | -   |
|       |                |                                         |        |       |            |       |     |
| Stamp | Ar             | ea:                                     |        |       |            |       |     |
| 1.    |                |                                         |        |       |            |       | ď.  |
|       |                |                                         |        |       |            |       |     |
|       |                | •                                       |        |       |            | 114   |     |
|       |                | , ,                                     |        |       |            |       |     |
|       |                | 100                                     |        |       |            |       |     |
|       |                |                                         |        |       |            |       |     |
| 1     |                |                                         |        |       |            |       |     |

North Carolina Publications
The Daily Advance Elizabeth City, NC.

/ 8607 Roberts Dr. Atlanta, Ga. 30328 678-525-5800 ADT Security Services, Inc. Systems Sales & Engineering

| Drawn By:      | SL                 | Date: 10/23/03    |
|----------------|--------------------|-------------------|
| Checked 8      | Ву:                | Revision: 6/10/04 |
| DWG. File      | lame:<br>DOX Daily | Advance 1st       |
| Sales Con      | sultant.           | MH                |
| Title:         |                    | tFloor            |
|                | COTV               | + Access          |
| and the second | evice L            | ocation Plan      |