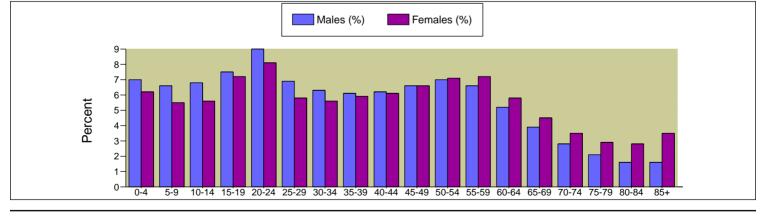

Population by Age and Sex

| Male Population   | Ce     | nsus 2000      | 20     | 08             | 201    | 13             |
|-------------------|--------|----------------|--------|----------------|--------|----------------|
|                   | Number | % of 50+       | Number | % of 50+       | Number | % of 50+       |
| Total (50+)       | 667    | 100.0%         | 897    | 100.0%         | 1,112  | 100.0%         |
| 50 - 54           | 146    | 21.9%          | 199    | 22.2%          | 242    | 21.8%          |
| 55 - 59           | 117    | 17.5%          | 179    | 20.0%          | 229    | 20.6%          |
| 60 - 64           | 90     | 13.5%          | 137    | 15.3%          | 179    | 16.1%          |
| 65 - 69           | 79     | 11.8%          | 104    | 11.6%          | 136    | 12.2%          |
| 70 - 74           | 91     | 13.6%          | 89     | 9.9%           | 107    | 9.6%           |
| 75 - 79           | 65     | 9.7%           | 74     | 8.2%           | 83     | 7.5%           |
| 80 - 84           | 48     | 7.2%           | 62     | 6.9%           | 67     | 6.0%           |
| 85+               | 31     | 4.6%           | 53     | 5.9%           | 69     | 6.2%           |
| Female Population | Ce     | nsus 2000      | 20     | 08             | 20     | 13             |
|                   | Number | % of 50+       | Number | % of 50+       | Number | % of 50+       |
| Total (50+)       | 1,139  | 100.0%         | 1,445  | 100.0%         | 1,722  | 100.0%         |
| 50 - 54           | 164    | 14.4%          | 237    | 16.4%          | 267    | 15.5%          |
| 55 - 59           | 155    | 13.6%          | 234    | 16.2%          | 305    | 17.7%          |
| 60 - 64           | 127    | 11.2%          | 195    | 13.5%          | 259    | 15.0%          |
| 65 - 69           | 145    | 12.7%          | 158    | 10.9%          | 200    | 11.6%          |
| 70 - 74           | 164    | 14.4%          | 153    | 10.6%          | 177    | 10.3%          |
| 75 - 79           | 126    | 11.1%          | 147    | 10.2%          | 145    | 8.4%           |
| 80 - 84           | 109    | 9.6%           | 135    | 9.3%           | 151    | 8.8%           |
| 85+               | 149    | 13.1%          | 186    | 12.9%          | 218    | 12.7%          |
| Total Population  | Ce     | nsus 2000      | 20     | 08             | 20     | 13             |
|                   | Number | % of Total Pop | Number | % of Total Pop | Number | % of Total Pop |
| Total (50+)       | 1,806  | 29.6%          | 2,342  | 32.8%          | 2,834  | 35.3%          |
| 50 - 54           | 310    | 5.1%           | 436    | 6.1%           | 509    | 6.3%           |
| 55 - 59           | 272    | 4.5%           | 413    | 5.8%           | 534    | 6.6%           |
| 60 - 64           | 217    | 3.6%           | 332    | 4.7%           | 438    | 5.5%           |
| 65 - 69           | 224    | 3.7%           | 262    | 3.7%           | 336    | 4.2%           |
| 70 - 74           | 255    | 4.2%           | 242    | 3.4%           | 284    | 3.5%           |
| 75 - 79           | 191    | 3.1%           | 221    | 3.1%           | 228    | 2.8%           |
| 80 - 84           | 157    | 2.6%           | 197    | 2.8%           | 218    | 2.7%           |
| 85+               | 180    | 3.0%           | 239    | 3.3%           | 287    | 3.6%           |
| 65+               | 1,007  | 16.5%          | 1,161  | 16.3%          | 1,353  | 16.8%          |
| 75+               | 528    | 8.7%           | 657    | 9.2%           | 733    | 9.1%           |