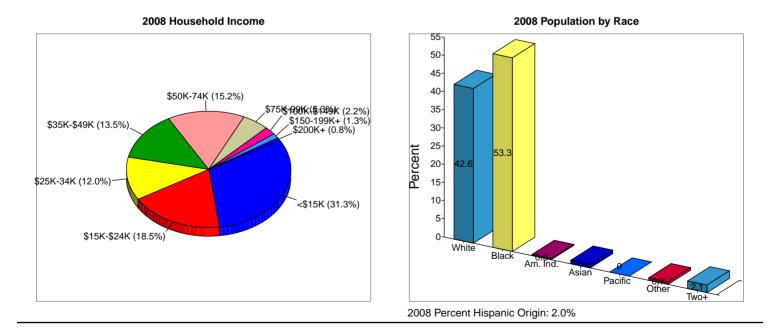

| 94       | 1.2%       |            |
| Pacific Islander Alone        | 1        | 0.0%         | 1        | 0.0%    | 1        | 0.0%       |            |
| Some Other Race Alone         | 30       | 0.5%         | 48       | 0.7%    | 65       | 0.8%       |            |
| Two or More Races             | 106      | 1.7%         | 152      | 2.1%    | 193      | 2.4%       |            |
| Hispanic Origin (Any Race)    | 92       | 1.5%         | 140      | 2.0%    | 184      | 2.3%       |            |

Data Note: Income is expressed in current dollars.

# **Demographic and Income Profile**

### Prepared by Alex B. Rich

Elizabeth City, NC Latitude: 36.294469 1314 W Ehringhaus St Longitude: -76.240895 Elizabeth City, NC 27909 Site Type: Radius Radius: 1.0 mile Trends 2008-2013







### ©2008 ESRI On-demand reports and maps from Business Analyst Online. Order at www.esri.com/bao or call 800-292-2224 6/12/2008 Page 2 of 2



### Prepared by Alex B. Rich

| Elizabeth City, NC                               |               |                       |               |                       |               | Latitude:               | 36.294469              |
|--------------------------------------------------|---------------|-----------------------|---------------|-----------------------|---------------|-------------------------|------------------------|
| 1314 W Ehringhaus St<br>Elizabeth City, NC 27909 |               | Site Type: R          | adius         |                       |               | Longitude:<br>Radius:   | -76.240895<br>3.0 mile |
|