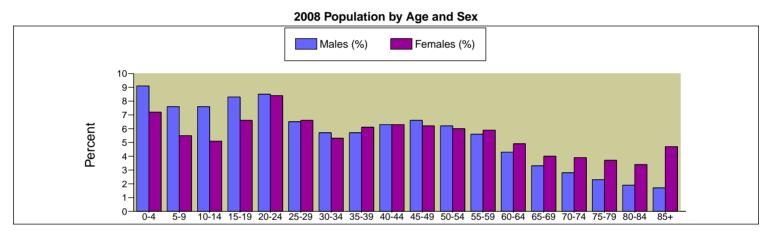

Population by Age and Sex

| Male Population   | Ce     | nsus 2000      | 20     | 08             | 201    | 13             |
|-------------------|--------|----------------|--------|----------------|--------|----------------|
|                   | Number | % of 50+       | Number | % of 50+       | Number | % of 50+       |
| Total (50+)       | 667    | 100.0%         | 897    | 100.0%         | 1,112  | 100.0%         |
| 50 - 54           | 146    | 21.9%          | 199    | 22.2%          | 242    | 21.8%          |
| 55 - 59           | 117    | 17.5%          | 179    | 20.0%          | 229    | 20.6%          |
| 60 - 64           | 90     | 13.5%          | 137    | 15.3%          | 179    | 16.1%          |
| 65 - 69           | 79     | 11.8%          | 104    | 11.6%          | 136    | 12.2%          |
| 70 - 74           | 91     | 13.6%          | 89     | 9.9%           | 107    | 9.6%           |
| 75 - 79           | 65     | 9.7%           | 74     | 8.2%           | 83     | 7.5%           |
| 80 - 84           | 48     | 7.2%           | 62     | 6.9%           | 67     | 6.0%           |
| 85+               | 31     | 4.6%           | 53     | 5.9%           | 69     | 6.2%           |
| Female Population | Ce     | nsus 2000      | 20     | 08             | 20     | 13             |
|                   | Number | % of 50+       | Number | % of 50+       | Number | % of 50+       |
| Total (50+)       | 1,139  | 100.0%         | 1,445  | 100.0%         | 1,722  | 100.0%         |
| 50 - 54           | 164    | 14.4%          | 237    | 16.4%          | 267    | 15.5%          |
| 55 - 59           | 155    | 13.6%          | 234    | 16.2%          | 305    | 17.7%          |
| 60 - 64           | 127    | 11.2%          | 195    | 13.5%          | 259    | 15.0%          |
| 65 - 69           | 145    | 12.7%          | 158    | 10.9%          | 200    | 11.6%          |
| 70 - 74           | 164    | 14.4%          | 153    | 10.6%          | 177    | 10.3%          |
| 75 - 79           | 126    | 11.1%          | 147    | 10.2%          | 145    | 8.4%           |
| 80 - 84           | 109    | 9.6%           | 135    | 9.3%           | 151    | 8.8%           |
| 85+               | 149    | 13.1%          | 186    | 12.9%          | 218    | 12.7%          |
| Total Population  | Ce     | nsus 2000      | 20     | 08             | 20     | 13             |
|                   | Number | % of Total Pop | Number | % of Total Pop | Number | % of Total Pop |
| Total (50+)       | 1,806  | 29.6%          | 2,342  | 32.8%          | 2,834  | 35.3%          |
| 50 - 54           | 310    | 5.1%           | 436    | 6.1%           | 509    | 6.3%           |
| 55 - 59           | 272    | 4.5%           | 413    | 5.8%           | 534    | 6.6%           |
| 60 - 64           | 217    | 3.6%           | 332    | 4.7%           | 438    | 5.5%           |
| 65 - 69           | 224    | 3.7%           | 262    | 3.7%           | 336    | 4.2%           |
| 70 - 74           | 255    | 4.2%           | 242    | 3.4%           | 284    | 3.5%           |
| 75 - 79           | 191    | 3.1%           | 221    | 3.1%           | 228    | 2.8%           |
| 80 - 84           | 157    | 2.6%           | 197    | 2.8%           | 218    | 2.7%           |
| 85+               | 180    | 3.0%           | 239    | 3.3%           | 287    | 3.6%           |
| 65+               | 1,007  | 16.5%          | 1,161  | 16.3%          | 1,353  | 16.8%          |
| 75+               | 528    | 8.7%           | 657    | 9.2%           | 733    | 9.1%           |