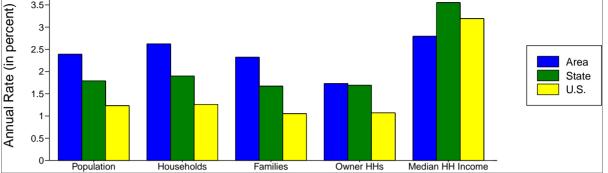

#### Prepared by Alex B. Rich

| Elizabeth City, NC                          |                |           |           | Latitude:  | 36.294469   |
|---------------------------------------------|----------------|-----------|-----------|------------|-------------|
| 1314 W Ehringhaus St                        |                |           |           | Longitude: | -76.240895  |
| Elizabeth City, NC 27909                    | Site Type: Rac | lius      |           | Radius:    | 1.0 mile    |
| Demographic Summary                         | Census 2000    | 2008      | 2013      | 2008-2013  | 2008-2013   |
|                                             |                |           |           | Change     | Annual Rate |
| Total Population                            | 6,094          | 7,138     | 8,032     | 894        | 2.39%       |
| Population 50+                              | 1,806          | 2,342     | 2,834     | 492        | 3.89%       |
| Median Age                                  | 35.1           | 36.2      | 37.0      | 0.8        | 0.44%       |
| Households                                  | 2,506          | 3,010     | 3,426     | 416        | 2.62%       |
| % Householders 55+                          | 38.7           | 41.0      | 44.1      | 3.0        | 1.47%       |
| Owner/Renter Ratio                          | 0.7            | 0.8       | 0.7       | -0.1       | -2.64%      |
| Median Home Value                           | \$69,649       | \$114,151 | \$120,370 | \$6,219    | 1.07%       |
| Average Home Value                          | \$78,074       | \$123,139 | \$132,076 | \$8,937    | 1.41%       |
| Median Household Income                     | \$19,841       | \$25,118  | \$28,827  | \$3,709    | 2.79%       |
| Median Household Income for Householder 55+ | \$16,130       | \$18,977  | \$22,514  | \$3,537    | 3.48%       |