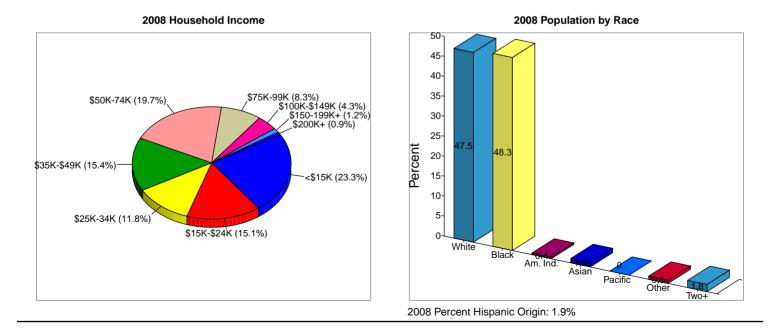

|                         |                        |
| Two or More Races                                | 301           | 1.4%                  | 435           | 1.8%                  | 550           | 2.0%                    |                        |
| Hispanic Origin (Any Race)                       | 305           | 1.5%                  | 468           | 1.9%                  | 616           | 2.2%                    |                        |

Data Note: Income is expressed in current dollars.

Source: U.S. Bureau of the Census, 2000 Census of Population and Housing. ESRI forecasts for 2008 and 2013.

©2008 ESRI

Page 1 of 2

# **Demographic and Income Profile**

### Prepared by Alex B. Rich

U.S.



1.5 1 0.5 0-

Population

Households



Owner HHs

Median HH Income

Families





### Prepared by Alex B. Rich

| Elizabeth City, NC<br>1314 W Ehringhaus St |          |              |          |         |             | Latitude:<br>Longitude: | 36.294469<br>-76.240895 |
|--------------------------------------------|----------|--------------|----------|---------|-------------|-------------------------|-------------------------|
| Elizabeth City, NC 27909                   |          | Site Type: R | adius    |         |             | Radius:                 | 5.0 mile                |
| Summary                                    |          | 2000         |          | 2008    |             | 2013                    |                         |
| Population                                 |          | 26,008       |          | 30,663  |             | 34,639