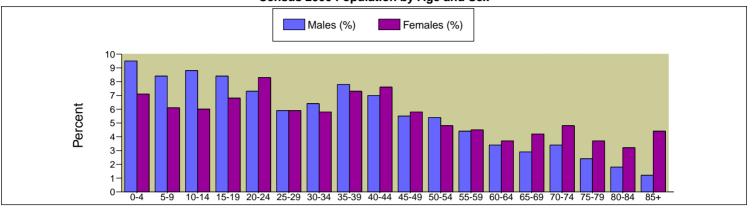

Population by Age and Sex

| Male Population   | Ce     | nsus 2000      | 20     | 08             | 201    | 13             |
|-------------------|--------|----------------|--------|----------------|--------|----------------|
|                   | Number | % of 50+       | Number | % of 50+       | Number | % of 50+       |
| Total (50+)       | 667    | 100.0%         | 897    | 100.0%         | 1,112  | 100.0%         |
| 50 - 54           | 146    | 21.9%          | 199    | 22.2%          | 242    | 21.8%          |
| 55 - 59           | 117    | 17.5%          | 179    | 20.0%          | 229    | 20.6%          |
| 60 - 64           | 90     | 13.5%          | 137    | 15.3%          | 179    | 16.1%          |
| 65 - 69           | 79     | 11.8%          | 104    | 11.6%          | 136    | 12.2%          |
| 70 - 74           | 91     | 13.6%          | 89     | 9.9%           | 107    | 9.6%           |
| 75 - 79           | 65     | 9.7%           | 74     | 8.2%           | 83     | 7.5%           |
| 80 - 84           | 48     | 7.2%           | 62     | 6.9%           | 67     | 6.0%           |
| 85+               | 31     | 4.6%           | 53     | 5.9%           | 69     | 6.2%           |
| Female Population | Ce     | nsus 2000      | 20     | 08             | 20     | 13             |
|                   | Number | % of 50+       | Number | % of 50+       | Number | % of 50+       |
| Total (50+)       | 1,139  | 100.0%         | 1,445  | 100.0%         | 1,722  | 100.0%         |
| 50 - 54           | 164    | 14.4%          | 237    | 16.4%          | 267    | 15.5%          |
| 55 - 59           | 155    | 13.6%          | 234    | 16.2%          | 305    | 17.7%          |
| 60 - 64           | 127    | 11.2%          | 195    | 13.5%          | 259    | 15.0%          |
| 65 - 69           | 145    | 12.7%          | 158    | 10.9%          | 200    | 11.6%          |
| 70 - 74           | 164    | 14.4%          | 153    | 10.6%          | 177    | 10.3%          |
| 75 - 79           | 126    | 11.1%          | 147    | 10.2%          | 145    | 8.4%           |
| 80 - 84           | 109    | 9.6%           | 135    | 9.3%           | 151    | 8.8%           |
| 85+               | 149    | 13.1%          | 186    | 12.9%          | 218    | 12.7%          |
| Total Population  | Ce     | nsus 2000      | 20     | 08             | 20     | 13             |
|                   | Number | % of Total Pop | Number | % of Total Pop | Number | % of Total Pop |
| Total (50+)       | 1,806  | 29.6%          | 2,342  | 32.8%          | 2,834  | 35.3%          |
| 50 - 54           | 310    | 5.1%           | 436    | 6.1%           | 509    | 6.3%           |
| 55 - 59           | 272    | 4.5%           | 413    | 5.8%           | 534    | 6.6%           |
| 60 - 64           | 217    | 3.6%           | 332    | 4.7%           | 438    | 5.5%           |
| 65 - 69           | 224    | 3.7%           | 262    | 3.7%           | 336    | 4.2%           |
| 70 - 74           | 255    | 4.2%           | 242    | 3.4%           | 284    | 3.5%           |
| 75 - 79           | 191    | 3.1%           | 221    | 3.1%           | 228    | 2.8%           |
| 80 - 84           | 157    | 2.6%           | 197    | 2.8%           | 218    | 2.7%           |
| 85+               | 180    | 3.0%           | 239    | 3.3%           | 287    | 3.6%           |
| 65+               | 1,007  | 16.5%          | 1,161  | 16.3%          | 1,353  | 16.8%          |
| 75+               | 528    | 8.7%           | 657    | 9.2%           | 733    | 9.1%           |