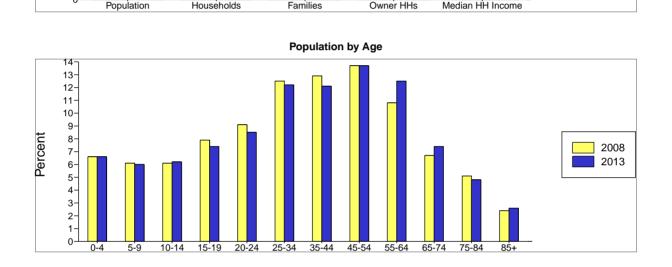

#### Prepared by Alex B. Rich

| Elizabeth City, NC                          |                |           |           | Latitude:  | 36.294469   |
|---------------------------------------------|----------------|-----------|-----------|------------|-------------|
| 1314 W Ehringhaus St                        |                |           |           | Longitude: | -76.240895  |
| Elizabeth City, NC 27909                    | Site Type: Rac | lius      |           | Radius:    | 1.0 mile    |
| Demographic Summary                         | Census 2000    | 2008      | 2013      | 2008-2013  | 2008-2013   |
|                                             |                |           |           | Change     | Annual Rate |
| Total Population                            | 6,094          | 7,138     | 8,032     | 894        | 2.39%       |
| Population 50+                              | 1,806          | 2,342     | 2,834     | 492        | 3.89%       |
| Median Age                                  | 35.1           | 36.2      | 37.0      | 0.8        | 0.44%       |
| Households                                  | 2,506          | 3,010     | 3,426     | 416        | 2.62%       |
| % Householders 55+                          | 38.7           | 41.0      | 44.1      | 3.0        | 1.47%       |
| Owner/Renter Ratio                          | 0.7            | 0.8       | 0.7       | -0.1       | -2.64%      |
| Median Home Value                           | \$69,649       | \$114,151 | \$120,370 | \$6,219    | 1.07%       |
| Average Home Value                          | \$78,074       | \$123,139 | \$132,076 | \$8,937    | 1.41%       |
| Median Household Income                     | \$19,841       | \$25,118  | \$28,827  | \$3,709    | 2.79%       |
| Median Household Income for Householder 55+ | \$16,130       | \$18,977  | \$22,514  | \$3,537    | 3.48%       |