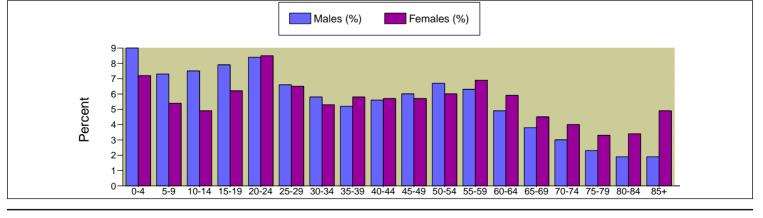

Population by Age and Sex

| Male Population   | Ce     | nsus 2000      | 20     | 08             | 201    | 13             |
|-------------------|--------|----------------|--------|----------------|--------|----------------|
|                   | Number | % of 50+       | Number | % of 50+       | Number | % of 50+       |
| Total (50+)       | 667    | 100.0%         | 897    | 100.0%         | 1,112  | 100.0%         |
| 50 - 54           | 146    | 21.9%          | 199    | 22.2%          | 242    | 21.8%          |
| 55 - 59           | 117    | 17.5%          | 179    | 20.0%          | 229    | 20.6%          |
| 60 - 64           | 90     | 13.5%          | 137    | 15.3%          | 179    | 16.1%          |
| 65 - 69           | 79     | 11.8%          | 104    | 11.6%          | 136    | 12.2%          |
| 70 - 74           | 91     | 13.6%          | 89     | 9.9%           | 107    | 9.6%           |
| 75 - 79           | 65     | 9.7%           | 74     | 8.2%           | 83     | 7.5%           |
| 80 - 84           | 48     | 7.2%           | 62     | 6.9%           | 67     | 6.0%           |
| 85+               | 31     | 4.6%           | 53     | 5.9%           | 69     | 6.2%           |
| Female Population | Ce     | nsus 2000      | 20     | 08             | 20     | 13             |
|                   | Number | % of 50+       | Number | % of 50+       | Number | % of 50+       |
| Total (50+)       | 1,139  | 100.0%         | 1,445  | 100.0%         | 1,722  | 100.0%         |
| 50 - 54           | 164    | 14.4%          | 237    | 16.4%          | 267    | 15.5%          |
| 55 - 59           | 155    | 13.6%          | 234    | 16.2%          | 305    | 17.7%          |
| 60 - 64           | 127    | 11.2%          | 195    | 13.5%          | 259    | 15.0%          |
| 65 - 69           | 145    | 12.7%          | 158    | 10.9%          | 200    | 11.6%          |
| 70 - 74           | 164    | 14.4%          | 153    | 10.6%          | 177    | 10.3%          |
| 75 - 79           | 126    | 11.1%          | 147    | 10.2%          | 145    | 8.4%           |
| 80 - 84           | 109    | 9.6%           | 135    | 9.3%           | 151    | 8.8%           |
| 85+               | 149    | 13.1%          | 186    | 12.9%          | 218    | 12.7%          |
| Total Population  | Ce     | nsus 2000      | 20     | 08             | 20     | 13             |
|                   | Number | % of Total Pop | Number | % of Total Pop | Number | % of Total Pop |
| Total (50+)       | 1,806  | 29.6%          | 2,342  | 32.8%          | 2,834  | 35.3%          |
| 50 - 54           | 310    | 5.1%           | 436    | 6.1%           | 509    | 6.3%           |
| 55 - 59           | 272    | 4.5%           | 413    | 5.8%           | 534    | 6.6%           |
| 60 - 64           | 217    | 3.6%           | 332    | 4.7%           | 438    | 5.5%           |
| 65 - 69           | 224    | 3.7%           | 262    | 3.7%           | 336    | 4.2%           |
| 70 - 74           | 255    | 4.2%           | 242    | 3.4%           | 284    | 3.5%           |
| 75 - 79           | 191    | 3.1%           | 221    | 3.1%           | 228    | 2.8%           |
| 80 - 84           | 157    | 2.6%           | 197    | 2.8%           | 218    | 2.7%           |
| 85+               | 180    | 3.0%           | 239    | 3.3%           | 287    | 3.6%           |
| 65+               | 1,007  | 16.5%          | 1,161  | 16.3%          | 1,353  | 16.8%          |
| 75+               | 528    | 8.7%           | 657    | 9.2%           | 733    | 9.1%           |