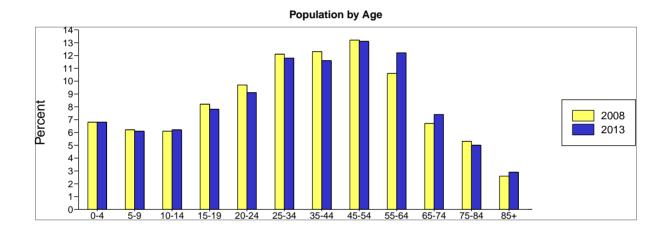

Population by Age and Sex

| Male Population   | Ce     | nsus 2000      | 20     | 08             | 201    | 13             |
|-------------------|--------|----------------|--------|----------------|--------|----------------|
|                   | Number | % of 50+       | Number | % of 50+       | Number | % of 50+       |
| Total (50+)       | 667    | 100.0%         | 897    | 100.0%         | 1,112  | 100.0%         |
| 50 - 54           | 146    | 21.9%          | 199    | 22.2%          | 242    | 21.8%          |
| 55 - 59           | 117    | 17.5%          | 179    | 20.0%          | 229    | 20.6%          |
| 60 - 64           | 90     | 13.5%          | 137    | 15.3%          | 179    | 16.1%          |
| 65 - 69           | 79     | 11.8%          | 104    | 11.6%          | 136    | 12.2%          |
| 70 - 74           | 91     | 13.6%          | 89     | 9.9%           | 107    | 9.6%           |
| 75 - 79           | 65     | 9.7%           | 74     | 8.2%           | 83     | 7.5%           |
| 80 - 84           | 48     | 7.2%           | 62     | 6.9%           | 67     | 6.0%           |
| 85+               | 31     | 4.6%           | 53     | 5.9%           | 69     | 6.2%           |
| Female Population | Ce     | nsus 2000      | 20     | 08             | 20     | 13             |
|                   | Number | % of 50+       | Number | % of 50+       | Number | % of 50+       |
| Total (50+)       | 1,139  | 100.0%         | 1,445  | 100.0%         | 1,722  | 100.0%         |
| 50 - 54           | 164    | 14.4%          | 237    | 16.4%          | 267    | 15.5%          |
| 55 - 59           | 155    | 13.6%          | 234    | 16.2%          | 305    | 17.7%          |
| 60 - 64           | 127    | 11.2%          | 195    | 13.5%          | 259    | 15.0%          |
| 65 - 69           | 145    | 12.7%          | 158    | 10.9%          | 200    | 11.6%          |
| 70 - 74           | 164    | 14.4%          | 153    | 10.6%          | 177    | 10.3%          |
| 75 - 79           | 126    | 11.1%          | 147    | 10.2%          | 145    | 8.4%           |
| 80 - 84           | 109    | 9.6%           | 135    | 9.3%           | 151    | 8.8%           |
| 85+               | 149    | 13.1%          | 186    | 12.9%          | 218    | 12.7%          |
| Total Population  | Ce     | nsus 2000      | 20     | 08             | 20     | 13             |
|                   | Number | % of Total Pop | Number | % of Total Pop | Number | % of Total Pop |
| Total (50+)       | 1,806  | 29.6%          | 2,342  | 32.8%          | 2,834  | 35.3%          |
| 50 - 54           | 310    | 5.1%           | 436    | 6.1%           | 509    | 6.3%           |
| 55 - 59           | 272    | 4.5%           | 413    | 5.8%           | 534    | 6.6%           |
| 60 - 64           | 217    | 3.6%           | 332    | 4.7%           | 438    | 5.5%           |
| 65 - 69           | 224    | 3.7%           | 262    | 3.7%           | 336    | 4.2%           |
| 70 - 74           | 255    | 4.2%           | 242    | 3.4%           | 284    | 3.5%           |
| 75 - 79           | 191    | 3.1%           | 221    | 3.1%           | 228    | 2.8%           |
| 80 - 84           | 157    | 2.6%           | 197    | 2.8%           | 218    | 2.7%           |
| 85+               | 180    | 3.0%           | 239    | 3.3%           | 287    | 3.6%           |
| 65+               | 1,007  | 16.5%          | 1,161  | 16.3%          | 1,353  | 16.8%          |
| 75+               | 528    | 8.7%           | 657    | 9.2%           | 733    | 9.1%           |