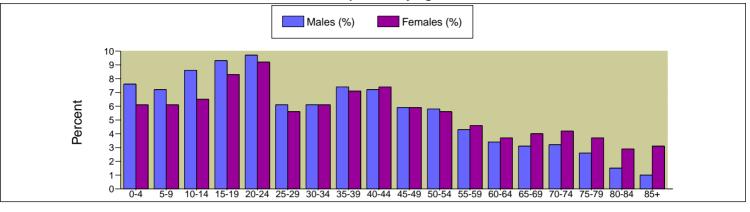

Population by Age and Sex

| Male Population   | Ce     | nsus 2000      | 20     | 08             | 201    | 13             |
|-------------------|--------|----------------|--------|----------------|--------|----------------|
|                   | Number | % of 50+       | Number | % of 50+       | Number | % of 50+       |
| Total (50+)       | 667    | 100.0%         | 897    | 100.0%         | 1,112  | 100.0%         |
| 50 - 54           | 146    | 21.9%          | 199    | 22.2%          | 242    | 21.8%          |
| 55 - 59           | 117    | 17.5%          | 179    | 20.0%          | 229    | 20.6%          |
| 60 - 64           | 90     | 13.5%          | 137    | 15.3%          | 179    | 16.1%          |
| 65 - 69           | 79     | 11.8%          | 104    | 11.6%          | 136    | 12.2%          |
| 70 - 74           | 91     | 13.6%          | 89     | 9.9%           | 107    | 9.6%           |
| 75 - 79           | 65     | 9.7%           | 74     | 8.2%           | 83     | 7.5%           |
| 80 - 84           | 48     | 7.2%           | 62     | 6.9%           | 67     | 6.0%           |
| 85+               | 31     | 4.6%           | 53     | 5.9%           | 69     | 6.2%           |
| Female Population | Ce     | nsus 2000      | 20     | 08             | 20     | 13             |
|                   | Number | % of 50+       | Number | % of 50+       | Number | % of 50+       |
| Total (50+)       | 1,139  | 100.0%         | 1,445  | 100.0%         | 1,722  | 100.0%         |
| 50 - 54           | 164    | 14.4%          | 237    | 16.4%          | 267    | 15.5%          |
| 55 - 59           | 155    | 13.6%          | 234    | 16.2%          | 305    | 17.7%          |
| 60 - 64           | 127    | 11.2%          | 195    | 13.5%          | 259    | 15.0%          |
| 65 - 69           | 145    | 12.7%          | 158    | 10.9%          | 200    | 11.6%          |
| 70 - 74           | 164    | 14.4%          | 153    | 10.6%          | 177    | 10.3%          |
| 75 - 79           | 126    | 11.1%          | 147    | 10.2%          | 145    | 8.4%           |
| 80 - 84           | 109    | 9.6%           | 135    | 9.3%           | 151    | 8.8%           |
| 85+               | 149    | 13.1%          | 186    | 12.9%          | 218    | 12.7%          |
| Total Population  | Ce     | nsus 2000      | 20     | 08             | 20     | 13             |
|                   | Number | % of Total Pop | Number | % of Total Pop | Number | % of Total Pop |
| Total (50+)       | 1,806  | 29.6%          | 2,342  | 32.8%          | 2,834  | 35.3%          |
| 50 - 54           | 310    | 5.1%           | 436    | 6.1%           | 509    | 6.3%           |
| 55 - 59           | 272    | 4.5%           | 413    | 5.8%           | 534    | 6.6%           |
| 60 - 64           | 217    | 3.6%           | 332    | 4.7%           | 438    | 5.5%           |
| 65 - 69           | 224    | 3.7%           | 262    | 3.7%           | 336    | 4.2%           |
| 70 - 74           | 255    | 4.2%           | 242    | 3.4%           | 284    | 3.5%           |
| 75 - 79           | 191    | 3.1%           | 221    | 3.1%           | 228    | 2.8%           |
| 80 - 84           | 157    | 2.6%           | 197    | 2.8%           | 218    | 2.7%           |
| 85+               | 180    | 3.0%           | 239    | 3.3%           | 287    | 3.6%           |
| 65+               | 1,007  | 16.5%          | 1,161  | 16.3%          | 1,353  | 16.8%          |
| 75+               | 528    | 8.7%           | 657    | 9.2%           | 733    | 9.1%           |