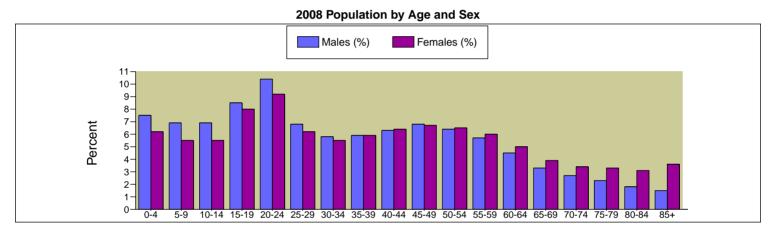

Population by Age and Sex

| Male Population   | Ce     | nsus 2000      | 20     | 08             | 201    | 13             |
|-------------------|--------|----------------|--------|----------------|--------|----------------|
|                   | Number | % of 50+       | Number | % of 50+       | Number | % of 50+       |
| Total (50+)       | 667    | 100.0%         | 897    | 100.0%         | 1,112  | 100.0%         |
| 50 - 54           | 146    | 21.9%          | 199    | 22.2%          | 242    | 21.8%          |
| 55 - 59           | 117    | 17.5%          | 179    | 20.0%          | 229    | 20.6%          |
| 60 - 64           | 90     | 13.5%          | 137    | 15.3%          | 179    | 16.1%          |
| 65 - 69           | 79     | 11.8%          | 104    | 11.6%          | 136    | 12.2%          |
| 70 - 74           | 91     | 13.6%          | 89     | 9.9%           | 107    | 9.6%           |
| 75 - 79           | 65     | 9.7%           | 74     | 8.2%           | 83     | 7.5%           |
| 80 - 84           | 48     | 7.2%           | 62     | 6.9%           | 67     | 6.0%           |
| 85+               | 31     | 4.6%           | 53     | 5.9%           | 69     | 6.2%           |
| Female Population | Ce     | nsus 2000      | 20     | 08             | 20     | 13             |
|                   | Number | % of 50+       | Number | % of 50+       | Number | % of 50+       |
| Total (50+)       | 1,139  | 100.0%         | 1,445  | 100.0%         | 1,722  | 100.0%         |
| 50 - 54           | 164    | 14.4%          | 237    | 16.4%          | 267    | 15.5%          |
| 55 - 59           | 155    | 13.6%          | 234    | 16.2%          | 305    | 17.7%          |
| 60 - 64           | 127    | 11.2%          | 195    | 13.5%          | 259    | 15.0%          |
| 65 - 69           | 145    | 12.7%          | 158    | 10.9%          | 200    | 11.6%          |
| 70 - 74           | 164    | 14.4%          | 153    | 10.6%          | 177    | 10.3%          |
| 75 - 79           | 126    | 11.1%          | 147    | 10.2%          | 145    | 8.4%           |
| 80 - 84           | 109    | 9.6%           | 135    | 9.3%           | 151    | 8.8%           |
| 85+               | 149    | 13.1%          | 186    | 12.9%          | 218    | 12.7%          |
| Total Population  | Ce     | nsus 2000      | 20     | 08             | 20     | 13             |
|                   | Number | % of Total Pop | Number | % of Total Pop | Number | % of Total Pop |
| Total (50+)       | 1,806  | 29.6%          | 2,342  | 32.8%          | 2,834  | 35.3%          |
| 50 - 54           | 310    | 5.1%           | 436    | 6.1%           | 509    | 6.3%           |
| 55 - 59           | 272    | 4.5%           | 413    | 5.8%           | 534    | 6.6%           |
| 60 - 64           | 217    | 3.6%           | 332    | 4.7%           | 438    | 5.5%           |
| 65 - 69           | 224    | 3.7%           | 262    | 3.7%           | 336    | 4.2%           |
| 70 - 74           | 255    | 4.2%           | 242    | 3.4%           | 284    | 3.5%           |
| 75 - 79           | 191    | 3.1%           | 221    | 3.1%           | 228    | 2.8%           |
| 80 - 84           | 157    | 2.6%           | 197    | 2.8%           | 218    | 2.7%           |
| 85+               | 180    | 3.0%           | 239    | 3.3%           | 287    | 3.6%           |
| 65+               | 1,007  | 16.5%          | 1,161  | 16.3%          | 1,353  | 16.8%          |
| 75+               | 528    | 8.7%           | 657    | 9.2%           | 733    | 9.1%           |