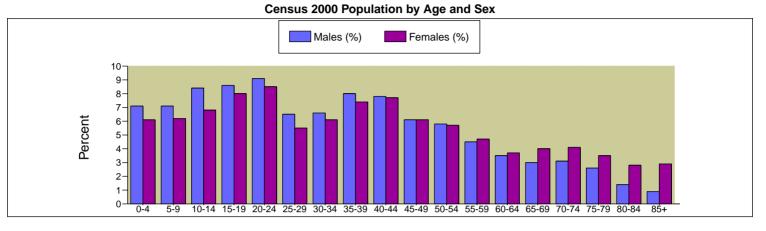

Population by Age and Sex

| Male Population   | Ce     | nsus 2000      | 20     | 08             | 201    | 13             |
|-------------------|--------|----------------|--------|----------------|--------|----------------|
|                   | Number | % of 50+       | Number | % of 50+       | Number | % of 50+       |
| Total (50+)       | 667    | 100.0%         | 897    | 100.0%         | 1,112  | 100.0%         |
| 50 - 54           | 146    | 21.9%          | 199    | 22.2%          | 242    | 21.8%          |
| 55 - 59           | 117    | 17.5%          | 179    | 20.0%          | 229    | 20.6%          |
| 60 - 64           | 90     | 13.5%          | 137    | 15.3%          | 179    | 16.1%          |
| 65 - 69           | 79     | 11.8%          | 104    | 11.6%          | 136    | 12.2%          |
| 70 - 74           | 91     | 13.6%          | 89     | 9.9%           | 107    | 9.6%           |
| 75 - 79           | 65     | 9.7%           | 74     | 8.2%           | 83     | 7.5%           |
| 80 - 84           | 48     | 7.2%           | 62     | 6.9%           | 67     | 6.0%           |
| 85+               | 31     | 4.6%           | 53     | 5.9%           | 69     | 6.2%           |
| Female Population | Ce     | nsus 2000      | 20     | 08             | 20     | 13             |
|                   | Number | % of 50+       | Number | % of 50+       | Number | % of 50+       |
| Total (50+)       | 1,139  | 100.0%         | 1,445  | 100.0%         | 1,722  | 100.0%         |
| 50 - 54           | 164    | 14.4%          | 237    | 16.4%          | 267    | 15.5%          |
| 55 - 59           | 155    | 13.6%          | 234    | 16.2%          | 305    | 17.7%          |
| 60 - 64           | 127    | 11.2%          | 195    | 13.5%          | 259    | 15.0%          |
| 65 - 69           | 145    | 12.7%          | 158    | 10.9%          | 200    | 11.6%          |
| 70 - 74           | 164    | 14.4%          | 153    | 10.6%          | 177    | 10.3%          |
| 75 - 79           | 126    | 11.1%          | 147    | 10.2%          | 145    | 8.4%           |
| 80 - 84           | 109    | 9.6%           | 135    | 9.3%           | 151    | 8.8%           |
| 85+               | 149    | 13.1%          | 186    | 12.9%          | 218    | 12.7%          |
| Total Population  | Ce     | nsus 2000      | 20     | 08             | 20     | 13             |
|                   | Number | % of Total Pop | Number | % of Total Pop | Number | % of Total Pop |
| Total (50+)       | 1,806  | 29.6%          | 2,342  | 32.8%          | 2,834  | 35.3%          |
| 50 - 54           | 310    | 5.1%           | 436    | 6.1%           | 509    | 6.3%           |
| 55 - 59           | 272    | 4.5%           | 413    | 5.8%           | 534    | 6.6%           |
| 60 - 64           | 217    | 3.6%           | 332    | 4.7%           | 438    | 5.5%           |
| 65 - 69           | 224    | 3.7%           | 262    | 3.7%           | 336    | 4.2%           |
| 70 - 74           | 255    | 4.2%           | 242    | 3.4%           | 284    | 3.5%           |
| 75 - 79           | 191    | 3.1%           | 221    | 3.1%           | 228    | 2.8%           |
| 80 - 84           | 157    | 2.6%           | 197    | 2.8%           | 218    | 2.7%           |
| 85+               | 180    | 3.0%           | 239    | 3.3%           | 287    | 3.6%           |
| 65+               | 1,007  | 16.5%          | 1,161  | 16.3%          | 1,353  | 16.8%          |
| 75+               | 528    | 8.7%           | 657    | 9.2%           | 733    | 9.1%           |