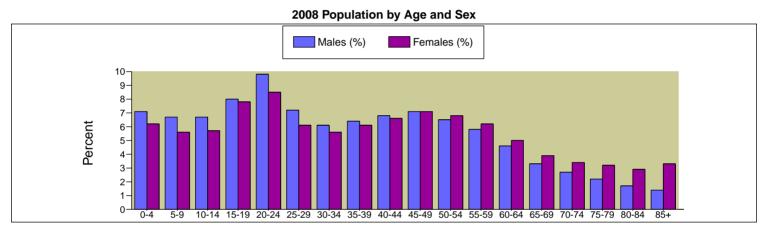

Population by Age and Sex

| Male Population   | Ce     | nsus 2000      | 20     | 08             | 201    | 13             |
|-------------------|--------|----------------|--------|----------------|--------|----------------|
|                   | Number | % of 50+       | Number | % of 50+       | Number | % of 50+       |
| Total (50+)       | 667    | 100.0%         | 897    | 100.0%         | 1,112  | 100.0%         |
| 50 - 54           | 146    | 21.9%          | 199    | 22.2%          | 242    | 21.8%          |
| 55 - 59           | 117    | 17.5%          | 179    | 20.0%          | 229    | 20.6%          |
| 60 - 64           | 90     | 13.5%          | 137    | 15.3%          | 179    | 16.1%          |
| 65 - 69           | 79     | 11.8%          | 104    | 11.6%          | 136    | 12.2%          |
| 70 - 74           | 91     | 13.6%          | 89     | 9.9%           | 107    | 9.6%           |
| 75 - 79           | 65     | 9.7%           | 74     | 8.2%           | 83     | 7.5%           |
| 80 - 84           | 48     | 7.2%           | 62     | 6.9%           | 67     | 6.0%           |
| 85+               | 31     | 4.6%           | 53     | 5.9%           | 69     | 6.2%           |
| Female Population | Ce     | nsus 2000      | 20     | 08             | 20     | 13             |
|                   | Number | % of 50+       | Number | % of 50+       | Number | % of 50+       |
| Total (50+)       | 1,139  | 100.0%         | 1,445  | 100.0%         | 1,722  | 100.0%         |
| 50 - 54           | 164    | 14.4%          | 237    | 16.4%          | 267    | 15.5%          |
| 55 - 59           | 155    | 13.6%          | 234    | 16.2%          | 305    | 17.7%          |
| 60 - 64           | 127    | 11.2%          | 195    | 13.5%          | 259    | 15.0%          |
| 65 - 69           | 145    | 12.7%          | 158    | 10.9%          | 200    | 11.6%          |
| 70 - 74           | 164    | 14.4%          | 153    | 10.6%          | 177    | 10.3%          |
| 75 - 79           | 126    | 11.1%          | 147    | 10.2%          | 145    | 8.4%           |
| 80 - 84           | 109    | 9.6%           | 135    | 9.3%           | 151    | 8.8%           |
| 85+               | 149    | 13.1%          | 186    | 12.9%          | 218    | 12.7%          |
| Total Population  | Ce     | nsus 2000      | 20     | 08             | 20     | 13             |
|                   | Number | % of Total Pop | Number | % of Total Pop | Number | % of Total Pop |
| Total (50+)       | 1,806  | 29.6%          | 2,342  | 32.8%          | 2,834  | 35.3%          |
| 50 - 54           | 310    | 5.1%           | 436    | 6.1%           | 509    | 6.3%           |
| 55 - 59           | 272    | 4.5%           | 413    | 5.8%           | 534    | 6.6%           |
| 60 - 64           | 217    | 3.6%           | 332    | 4.7%           | 438    | 5.5%           |
| 65 - 69           | 224    | 3.7%           | 262    | 3.7%           | 336    | 4.2%           |
| 70 - 74           | 255    | 4.2%           | 242    | 3.4%           | 284    | 3.5%           |
| 75 - 79           | 191    | 3.1%           | 221    | 3.1%           | 228    | 2.8%           |
| 80 - 84           | 157    | 2.6%           | 197    | 2.8%           | 218    | 2.7%           |
| 85+               | 180    | 3.0%           | 239    | 3.3%           | 287    | 3.6%           |
| 65+               | 1,007  | 16.5%          | 1,161  | 16.3%          | 1,353  | 16.8%          |
| 75+               | 528    | 8.7%           | 657    | 9.2%           | 733    | 9.1%           |