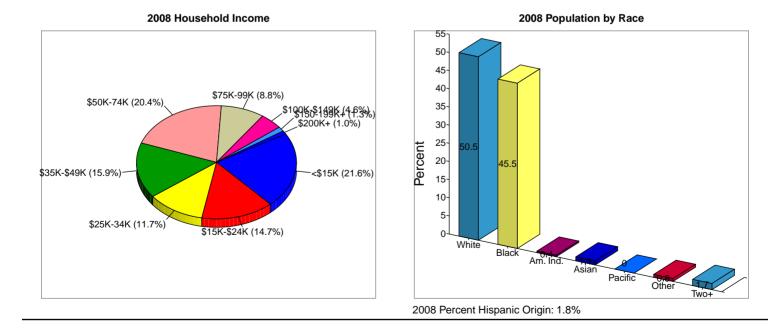

|
| Some Other Race Alone                      | 142      | 0.5%         | 236      | 0.8%    | 330         | 1.0%                    |                         |
| Two or More Races                          | 353      | 1.4%         | 514      | 1.7%    | 655         | 1.9%                    |                         |
| Hispanic Origin (Any Race)                 | 358      | 1.4%         | 554      | 1.8%    | 737         | 2.1%                    |                         |

Data Note: Income is expressed in current dollars.

Source: U.S. Bureau of the Census, 2000 Census of Population and Housing. ESRI forecasts for 2008 and 2013.

©2008 ESRI

Page 1 of 2

# **Demographic and Income Profile**

### Prepared by Alex B. Rich

Area

State U.S.



2

1.5 1 0.5 0-







# **Housing Profile**

### Prepared by Alex B. Rich

| Elizabeth City, NC<br>1314 W Ehringhaus St |        |                         | Latitude:<br>Longitude: | 36.294469<br>-76.240895 |
|--------------------------------------------|--------|-------------------------|-------------------------|-------------------------|
| Elizabeth City, NC 27909                   | Site 1 | Site Type: Radius       |                         | 1.0 mile                |
| 2000 Total Population                      | 6,094  | 2000 Median HH Income   | \$19,841                |                         |
| 2008 Total Population                      | 7,138  | 2008 Median HH Income   | \$25,118                |                         |
| 2013 Total Population                      | 8,032  | 2013 Median HH In