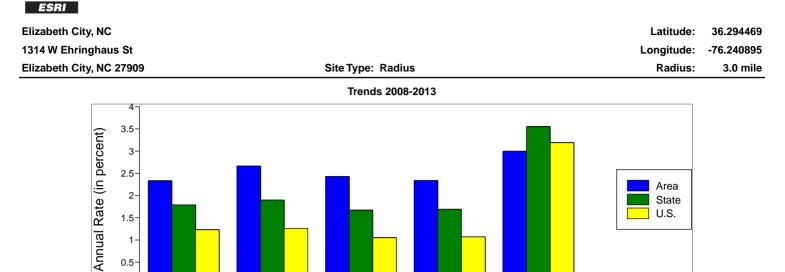

#### Prepared by Alex B. Rich

| Elizabeth City, NC                          |                |           |           | Latitude:  | 36.294469   |
|---------------------------------------------|----------------|-----------|-----------|------------|-------------|
| 1314 W Ehringhaus St                        |                |           |           | Longitude: | -76.240895  |
| Elizabeth City, NC 27909                    | Site Type: Rac | lius      |           | Radius:    | 1.0 mile    |
| Demographic Summary                         | Census 2000    | 2008      | 2013      | 2008-2013  | 2008-2013   |
|                                             |                |           |           | Change     | Annual Rate |
| Total Population                            | 6,094          | 7,138     | 8,032     | 894        | 2.39%       |
| Population 50+                              | 1,806          | 2,342     | 2,834     | 492        | 3.89%       |
| Median Age                                  | 35.1           | 36.2      | 37.0      | 0.8        | 0.44%       |
| Households                                  | 2,506          | 3,010     | 3,426     | 416        | 2.62%       |
| % Householders 55+                          | 38.7           | 41.0      | 44.1      | 3.0        | 1.47%       |
| Owner/Renter Ratio                          | 0.7            | 0.8       | 0.7       | -0.1       | -2.64%      |
| Median Home Value                           | \$69,649       | \$114,151 | \$120,370 | \$6,219    | 1.07%       |
| Average Home Value                          | \$78,074       | \$123,139 | \$132,076 | \$8,937    | 1.41%       |
| Median Household Income                     | \$19,841       | \$25,118  | \$28,827  | \$3,709    | 2.79%       |
| Median Household Income for Householder 55+ | \$16,130       | \$18,977  | \$22,514  | \$3,537    | 3.48%       |