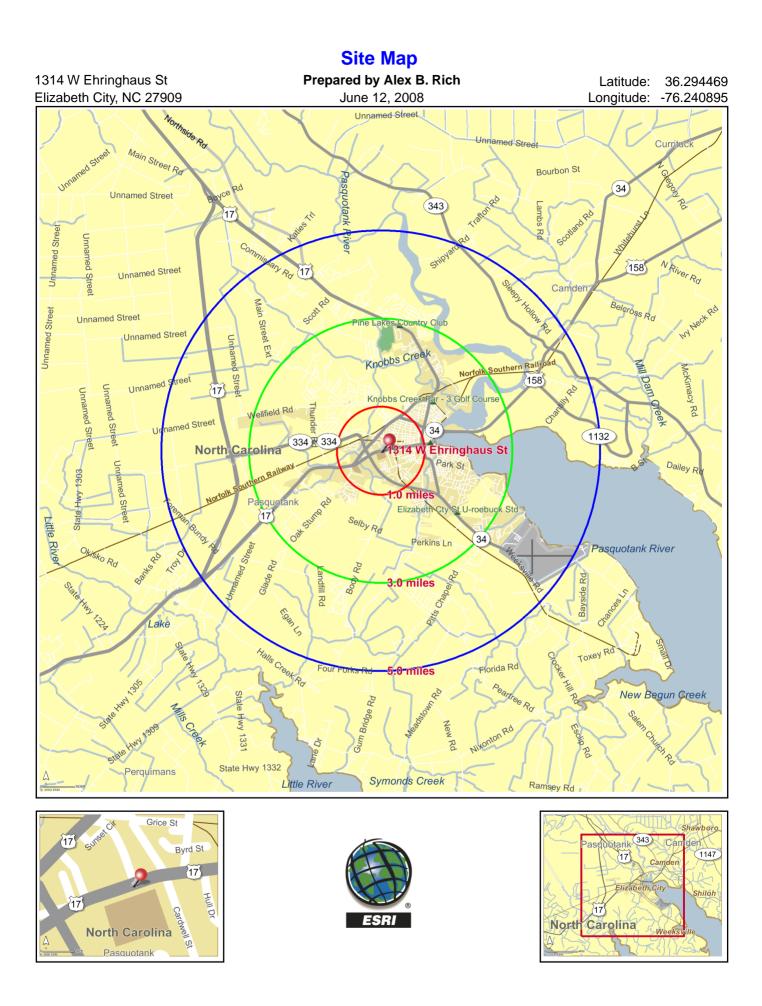

#### Prepared by Alex B. Rich

| Elizabeth City, NC                          |                |           |           | Latitude:  | 36.294469   |
|---------------------------------------------|----------------|-----------|-----------|------------|-------------|
| 1314 W Ehringhaus St                        |                |           |           | Longitude: | -76.240895  |
| Elizabeth City, NC 27909                    | Site Type: Rac | lius      |           | Radius:    | 1.0 mile    |
| Demographic Summary                         | Census 2000    | 2008      | 2013      | 2008-2013  | 2008-2013   |
|                                             |                |           |           | Change     | Annual Rate |
| Total Population                            | 6,094          | 7,138     | 8,032     | 894        | 2.39%       |
| Population 50+                              | 1,806          | 2,342     | 2,834     | 492        | 3.89%       |
| Median Age                                  | 35.1           | 36.2      | 37.0      | 0.8        | 0.44%       |
| Households                                  | 2,506          | 3,010     | 3,426     | 416        | 2.62%       |
| % Householders 55+                          | 38.7           | 41.0      | 44.1      | 3.0        | 1.47%       |
| Owner/Renter Ratio                          | 0.7            | 0.8       | 0.7       | -0.1       | -2.64%      |
| Median Home Value                           | \$69,649       | \$114,151 | \$120,370 | \$6,219    | 1.07%       |
| Average Home Value                          | \$78,074       | \$123,139 | \$132,076 | \$8,937    | 1.41%       |
| Median Household Income                     | \$19,841       | \$25,118  | \$28,827  | \$3,709    | 2.79%       |
| Median Household Income for Householder 55+ | \$16,130       | \$18,977  | \$22,514  | \$3,537    | 3.48%       |