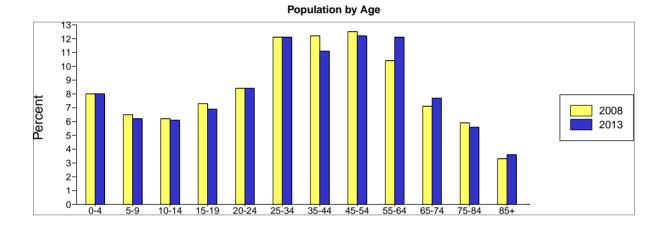

Population by Age and Sex

| Male Population   | Ce     | nsus 2000      | 20     | 08             | 201    | 13             |
|-------------------|--------|----------------|--------|----------------|--------|----------------|
|                   | Number | % of 50+       | Number | % of 50+       | Number | % of 50+       |
| Total (50+)       | 667    | 100.0%         | 897    | 100.0%         | 1,112  | 100.0%         |
| 50 - 54           | 146    | 21.9%          | 199    | 22.2%          | 242    | 21.8%          |
| 55 - 59           | 117    | 17.5%          | 179    | 20.0%          | 229    | 20.6%          |
| 60 - 64           | 90     | 13.5%          | 137    | 15.3%          | 179    | 16.1%          |
| 65 - 69           | 79     | 11.8%          | 104    | 11.6%          | 136    | 12.2%          |
| 70 - 74           | 91     | 13.6%          | 89     | 9.9%           | 107    | 9.6%           |
| 75 - 79           | 65     | 9.7%           | 74     | 8.2%           | 83     | 7.5%           |
| 80 - 84           | 48     | 7.2%           | 62     | 6.9%           | 67     | 6.0%           |
| 85+               | 31     | 4.6%           | 53     | 5.9%           | 69     | 6.2%           |
| Female Population | Ce     | nsus 2000      | 20     | 08             | 20     | 13             |
|                   | Number | % of 50+       | Number | % of 50+       | Number | % of 50+       |
| Total (50+)       | 1,139  | 100.0%         | 1,445  | 100.0%         | 1,722  | 100.0%         |
| 50 - 54           | 164    | 14.4%          | 237    | 16.4%          | 267    | 15.5%          |
| 55 - 59           | 155    | 13.6%          | 234    | 16.2%          | 305    | 17.7%          |
| 60 - 64           | 127    | 11.2%          | 195    | 13.5%          | 259    | 15.0%          |
| 65 - 69           | 145    | 12.7%          | 158    | 10.9%          | 200    | 11.6%          |
| 70 - 74           | 164    | 14.4%          | 153    | 10.6%          | 177    | 10.3%          |
| 75 - 79           | 126    | 11.1%          | 147    | 10.2%          | 145    | 8.4%           |
| 80 - 84           | 109    | 9.6%           | 135    | 9.3%           | 151    | 8.8%           |
| 85+               | 149    | 13.1%          | 186    | 12.9%          | 218    | 12.7%          |
| Total Population  | Ce     | nsus 2000      | 20     | 08             | 20     | 13             |
|                   | Number | % of Total Pop | Number | % of Total Pop | Number | % of Total Pop |
| Total (50+)       | 1,806  | 29.6%          | 2,342  | 32.8%          | 2,834  | 35.3%          |
| 50 - 54           | 310    | 5.1%           | 436    | 6.1%           | 509    | 6.3%           |
| 55 - 59           | 272    | 4.5%           | 413    | 5.8%           | 534    | 6.6%           |
| 60 - 64           | 217    | 3.6%           | 332    | 4.7%           | 438    | 5.5%           |
| 65 - 69           | 224    | 3.7%           | 262    | 3.7%           | 336    | 4.2%           |
| 70 - 74           | 255    | 4.2%           | 242    | 3.4%           | 284    | 3.5%           |
| 75 - 79           | 191    | 3.1%           | 221    | 3.1%           | 228    | 2.8%           |
| 80 - 84           | 157    | 2.6%           | 197    | 2.8%           | 218    | 2.7%           |
| 85+               | 180    | 3.0%           | 239    | 3.3%           | 287    | 3.6%           |
| 65+               | 1,007  | 16.5%          | 1,161  | 16.3%          | 1,353  | 16.8%          |
| 75+               | 528    | 8.7%           | 657    | 9.2%           | 733    | 9.1%           |