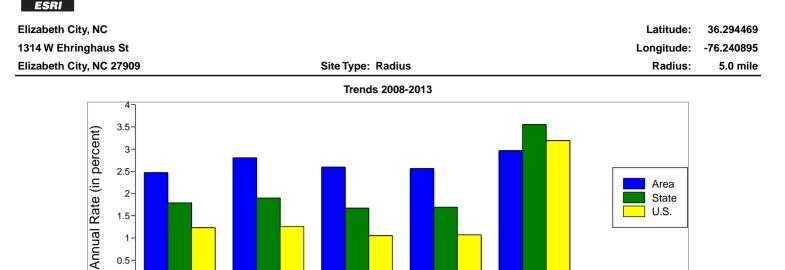

|                         |
| Some Other Race Alone                      | 142      | 0.5%         | 236      | 0.8%    | 330         | 1.0%                    |                         |
| Two or More Races                          | 353      | 1.4%         | 514      | 1.7%    | 655         | 1.9%                    |                         |
| Hispanic Origin (Any Race)                 | 358      | 1.4%         | 554      | 1.8%    | 737         | 2.1%                    |                         |

Data Note: Income is expressed in current dollars.

Source: U.S. Bureau of the Census, 2000 Census of Population and Housing. ESRI forecasts for 2008 and 2013.

©2008 ESRI

Page 1 of 2

# **Demographic and Income Profile**

### Prepared by Alex B. Rich

Area

State U.S.



2

1.5 1 0.5 0-







# **Housing Profile**

### Prepared by Alex B. Rich

| Elizabeth City, NC<br>1314 W Ehringhaus St |        |                         | Latitude:<br>Longitude: | 36.294469<br>-76.240895 |
|--------------------------------------------|--------|-------------------------|-------------------------|-------------------------|
| Elizabeth City, NC 27909                   | Site 1 | Site Type: Radius       |                         | 1.0 mile                |
| 2000 Total Population                      | 6,094  | 2000 Median HH Income   | \$19,841                |                         |
| 2008 Total Population                      | 7,138  | 2008 Median HH Income   | \$25,118                |                         |
| 2013 Total Population                      | 8,032