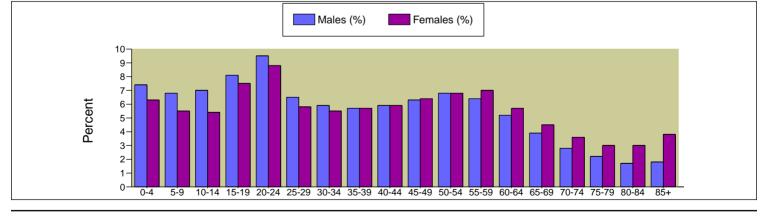

Population by Age and Sex

| Male Population   | Ce     | nsus 2000      | 20     | 08             | 201    | 13             |
|-------------------|--------|----------------|--------|----------------|--------|----------------|
|                   | Number | % of 50+       | Number | % of 50+       | Number | % of 50+       |
| Total (50+)       | 667    | 100.0%         | 897    | 100.0%         | 1,112  | 100.0%         |
| 50 - 54           | 146    | 21.9%          | 199    | 22.2%          | 242    | 21.8%          |
| 55 - 59           | 117    | 17.5%          | 179    | 20.0%          | 229    | 20.6%          |
| 60 - 64           | 90     | 13.5%          | 137    | 15.3%          | 179    | 16.1%          |
| 65 - 69           | 79     | 11.8%          | 104    | 11.6%          | 136    | 12.2%          |
| 70 - 74           | 91     | 13.6%          | 89     | 9.9%           | 107    | 9.6%           |
| 75 - 79           | 65     | 9.7%           | 74     | 8.2%           | 83     | 7.5%           |
| 80 - 84           | 48     | 7.2%           | 62     | 6.9%           | 67     | 6.0%           |
| 85+               | 31     | 4.6%           | 53     | 5.9%           | 69     | 6.2%           |
| Female Population | Ce     | nsus 2000      | 20     | 08             | 20     | 13             |
|                   | Number | % of 50+       | Number | % of 50+       | Number | % of 50+       |
| Total (50+)       | 1,139  | 100.0%         | 1,445  | 100.0%         | 1,722  | 100.0%         |
| 50 - 54           | 164    | 14.4%          | 237    | 16.4%          | 267    | 15.5%          |
| 55 - 59           | 155    | 13.6%          | 234    | 16.2%          | 305    | 17.7%          |
| 60 - 64           | 127    | 11.2%          | 195    | 13.5%          | 259    | 15.0%          |
| 65 - 69           | 145    | 12.7%          | 158    | 10.9%          | 200    | 11.6%          |
| 70 - 74           | 164    | 14.4%          | 153    | 10.6%          | 177    | 10.3%          |
| 75 - 79           | 126    | 11.1%          | 147    | 10.2%          | 145    | 8.4%           |
| 80 - 84           | 109    | 9.6%           | 135    | 9.3%           | 151    | 8.8%           |
| 85+               | 149    | 13.1%          | 186    | 12.9%          | 218    | 12.7%          |
| Total Population  | Ce     | nsus 2000      | 20     | 08             | 20     | 13             |
|                   | Number | % of Total Pop | Number | % of Total Pop | Number | % of Total Pop |
| Total (50+)       | 1,806  | 29.6%          | 2,342  | 32.8%          | 2,834  | 35.3%          |
| 50 - 54           | 310    | 5.1%           | 436    | 6.1%           | 509    | 6.3%           |
| 55 - 59           | 272    | 4.5%           | 413    | 5.8%           | 534    | 6.6%           |
| 60 - 64           | 217    | 3.6%           | 332    | 4.7%           | 438    | 5.5%           |
| 65 - 69           | 224    | 3.7%           | 262    | 3.7%           | 336    | 4.2%           |
| 70 - 74           | 255    | 4.2%           | 242    | 3.4%           | 284    | 3.5%           |
| 75 - 79           | 191    | 3.1%           | 221    | 3.1%           | 228    | 2.8%           |
| 80 - 84           | 157    | 2.6%           | 197    | 2.8%           | 218    | 2.7%           |
| 85+               | 180    | 3.0%           | 239    | 3.3%           | 287    | 3.6%           |
| 65+               | 1,007  | 16.5%          | 1,161  | 16.3%          | 1,353  | 16.8%          |
| 75+               | 528    | 8.7%           | 657    | 9.2%           | 733    | 9.1%           |