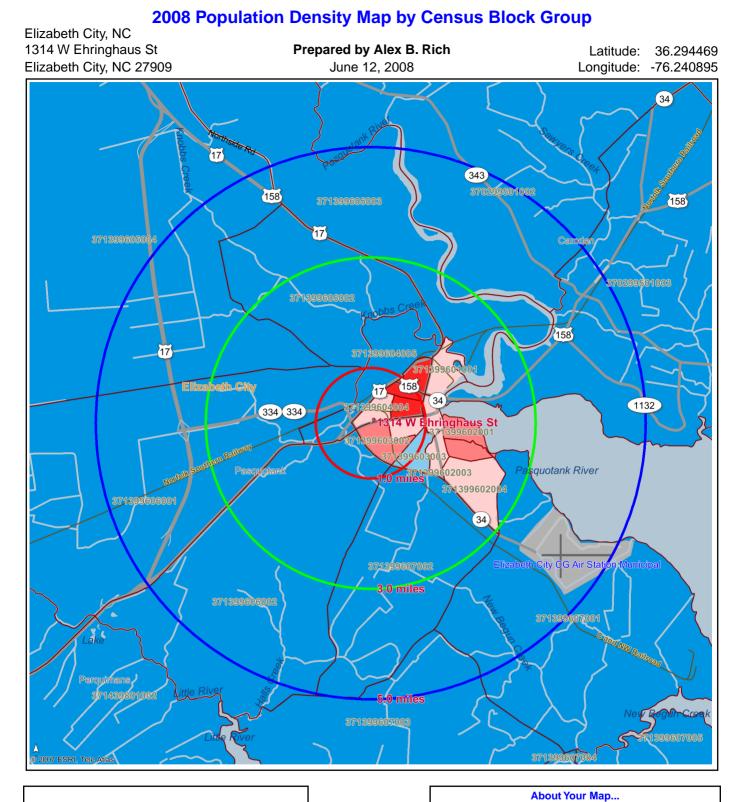

#### 2008 Population Density Map by Census Block Group 4,837.7 - 6,042.4 3,632.9 - 4,837.7 2,428.1 - 3,632.9 1,223.3 - 2,428.1 18.5 - 1,223.3 About Your Map... This map shows 2008 Population Density Map by Census Block Group. The map divides the range of values into equal-sized categories. This method is best applied to familiar data ranges such as percentages.