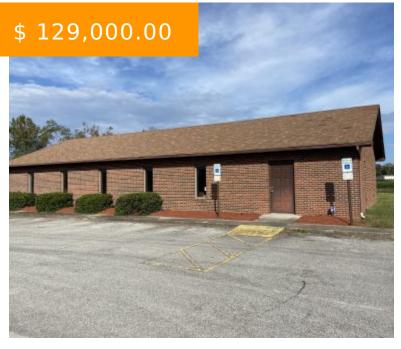

## WINFALL NC 2208 SQ FT OFFICE/MEDICAL BUILDING

https://www.rich-company.com

333 Winfall Blvd, Hertford, NC 27944, USA

Well maintained 2,208 sq ft office building last used as a Dr.'s Office in Winfall at the foot of the new bridge being constructed leading to Hertford. Built in 1986, 2 offices, 3 "exam rooms", 3 restrooms, large waiting area, reception area, lab, and kitchen. Central Trane HVAC units. City...

## **BASIC FACTS**

Property ID: 1961

**Post Updated:** 2023-06-15 13:45:06

Floors: 1

Area: 2208 sq ft

Year built: 1986

• Ready to go!

kitchenette

Multiple access points

Trane HVAC

**Date added:** 10/01/20

Bathrooms: 3

Status: Sold

Lot size: 1 acres

Handicapped access

• Freestanding Building

Landscaping

Private Parking

Near Downtown & Waterfront