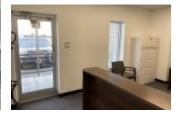

## \$ 1,600.00

Very nice newly built out 1,800 sq ft 30' by 60' office unit with small garage bay and 14' overhead door. \$60,000 spent on office buildout. 4 offices, reception area, large conference room with sink/bar, kitchenette, and small garage bay with overhead door. Automatic LED lights, front and rear doors,...