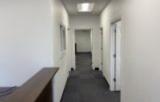

## \$ 1,600.00

Very nice newly built out 1,800 sq ft 30' by 60' office unit with small garage bay and 14' overhead door. \$60,000 spent on office buildout. 4 offices, reception area, large conference room with sink/bar, kitchenette, and small garage bay with overhead door. Automatic LED lights, front and rear doors,...