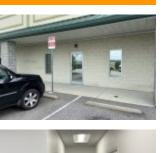

## \$ 1,600.00

Very nice newly built out 1,800 sq ft 30' by 60' office unit with small garage bay and 14' overhead door. \$60,000 spent on office buildout. 4 offices, reception area, large conference room with sink/bar, kitchenette, and small garage bay with overhead door. Automatic LED lights, front and rear doors,...

Style: Retail/Office/Warehouse Strip Center

- Close to ECSU and USCG
- must see interior to appreciate
- 21
- Pylon signage in place
- 000 daily traffic count
- Ample parking
- Zoning allows for majority of commercial uses
- No extra charges for Taxes/Insurance/Common Area Maintenance
- Handicapped access
- Landscaping
- Newly renovated