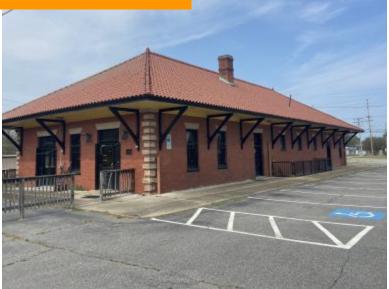

# TRAIN STATION RESTAURANT 109 S HUGHES BLVD

109 South Hughes Boulevard, Elizabeth City, NC, USA

- 2 baths
- Commercial
  Building For Sale
- Sold

https://www.rich-company.com

# \$ 495,000.00

Historic 1920 Train Station that has been converted to a 3,534 sq ft restaurant with a real train car that has been outfitted to be a separate or accessory food use. 0.85AC, ample parking, stoplight intersection with great visibility and high traffic counts. Lots of kitchen equipment including walk-ins and...

### **BASIC FACTS**

Property ID: 3349

Post Updated: 2024-11-27 15:14:14

Floors: 1

Area: 3534 sq ft

Year built: 1920

- Corner location
- Survey on file
- Wet Bar