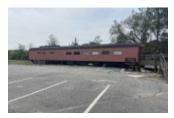

# \$ 495,000.00

Historic 1920 Train Station that has been converted to a 3,534 sq ft restaurant with a real train car that has been outfitted to be a separate or accessory food use. 0.85AC, ample parking, stoplight intersection with great visibility and high traffic counts. Lots of kitchen equipment including walk-ins and...