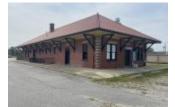

# \$ 495,000.00

Historic 1920 Train Station that has been converted to a 3,534 sq ft restaurant with a real train car that has been outfitted to be a separate or accessory food use. 0.85AC, ample parking, stoplight intersection with great visibility and high traffic counts. Lots of kitchen equipment including walk-ins and...

### **BASIC FACTS**

Property ID: 3349

Post Updated: 2024-11-27 15:14:14

Floors: 1

Area: 3534 sq ft

Year built: 1920

- Corner location
- Survey on file
- Wet Bar