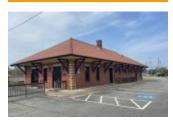

# TRAIN STATION RESTAURANT 109 S HUGHES BLVD

109 South Hughes Boulevard, Elizabeth City, NC, USA

- 2 baths
- Commercial
  Building For Sale
- Sold

https://www.rich-company.com

# \$ 495,000.00

Historic 1920 Train Station that has been converted to a 3,534 sq ft restaurant with a real train car that has been outfitted to be a separate or accessory food use. 0.85AC, ample parking, stoplight intersection with great visibility and high traffic counts. Lots of kitchen equipment including walk-ins and...

### **BASIC FACTS**

Property ID: 3349

Post Updated: 2024-11-27 15:14:14

Floors: 1

Area: 3534 sq ft

Year built: 1920

- Corner location
- Survey on file
- Wet Bar