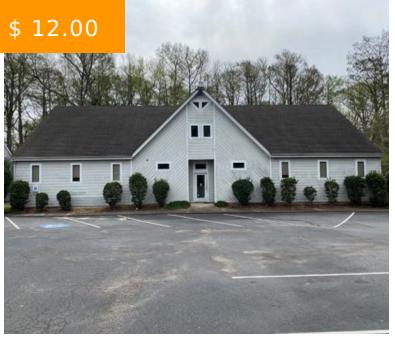

## NORTHEASTERN PROFESSIONAL CENTER MEDICAL & OFFICE - FULLY LEASED

https://www.rich-company.com

1141 N Road St, Elizabeth City, NC 27909, USA

Medical and Office space near Sentara Albemarle Medical Center in Elizabeth City, located behind former Todds
Pharmacy Northside. 1,500 sq ft for \$1,500 per month. Gross lease so Tenant pays rent, all utilities, and insurance for liability and contents.

## **BASIC FACTS**

Property ID: 1674 Date added: 06/23/20

Post Updated: 2022-10-31 15:24:47 Status: Active Leased

**Area:** 1500 sq ft **Lot size:** 15 acres

Year built: 1990

Ready to go!Handicapped access