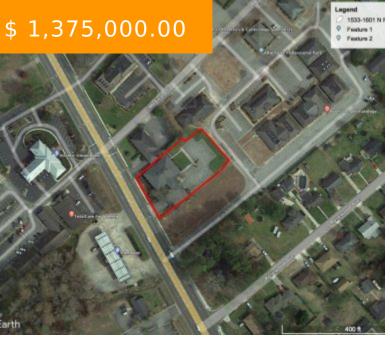

## INCOME PRODUCING MEDICAL BUILDING 8% CAP \$1.375M

https://www.rich-company.com

1138 N Road St, Elizabeth City, NC 27909, USA

Fully leased 5,675 sq ft medical building built in 1994 and renovated in 2019 leased for \$22/sq ft (\$124,850/yr) to Chesapeake Regional Medical Group through April 30, 2026. Services provided at this facility include surgical specialists, breast care, and cardiopulmonary care. LL expenses include

## **BASIC FACTS**

Property ID: 2884

**Post Updated:** 2022-02-28 17:50:00

Status: Sold

Lot size: 0.745 acres

Date added: 01/25/22

Floors: 1

**Area:** 5675 sq ft

Year built: 1994

Not in a flood zone

• Pylon signage in place

Roof is in excellent condition

Survey on file

Central Electric Heat Pump(s)

Great location for Medical

Adjacent to Sentara Albemarle Medical Center