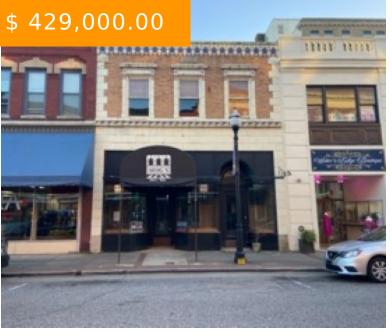

## HISTORIC DOWNTOWN SELIG'S BUILDING 513 EAST MAIN

https://www.rich-company.com

513 East Main Street, Elizabeth City, NC, USA

Iconic Downtown EC's Selig's building was built in 1927 and has one of the most ornate facades in town. Building is currently 4,611 square feet (83' deep 26' wide) with 15' ceiling height on the first floor and 11'6"-12'6" second floor ceiling height. 2,158 square feet per floor with a 295...

## **BASIC FACTS**

Property ID: 3810 Date added: 11/26/24

**Status:** Active **Area:** 4611 sq ft

**Lot size:** 2265 sq ft **Year built:** 1927

Great for apartments

Roof is in excellent condition

Natural Gas Connected