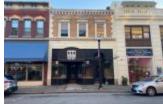

## HISTORIC DOWNTOWN SELIG'S BUILDING 513 EAST MAIN

https://www.rich-company.com

513 East Main Street, Elizabeth City, NC, USA

Iconic Downtown EC's Selig's building was built in 1927 and has one of the most ornate facades in town. Building is currently 4,611 square feet (83' deep 26' wide) with 15' ceiling height on the first floor and 11'6"-12'6" second floor ceiling height. 2,158 square feet per floor with a 295...

1 block from downtown waterfront

Large front windows

• In the heart of Elizabeth City business and retail district

Excellent visibility & exposure

Near Downtown & Waterfront

• 12'-14' ceilings

access to natural gas