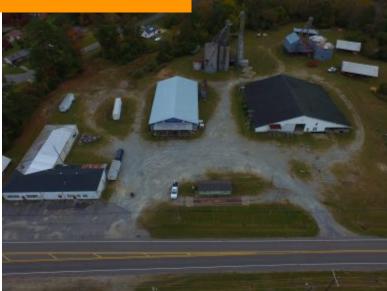

# \$ 499,000.00

Former Hertford Supply Company property for sale. Sale excludes L-shaped 6577 sq ft building at the road and cell tower. 16AC with 1.5AC of gravel, 418 sf 100,000lb weight station, raised 6467sf warehouse w/701sf office, 14,625sf open warehouse w/dirt floors, 3 pole shelters w/6061 sf combined, 8 silos with 96,000...

### **BASIC FACTS**

Property ID: 3263 **Post Updated:** 2025-03-07 15:16:59 Status: Sold

Lot size: 16 acres

Date added: 10/31/22

Bathrooms: 1

Area: 16 acres

Year built: 1950

- Storage Building
- Zoning allows for majority of commercial uses
- Very large gravel/concrete parking areas
- City SEWER!
- Commercial Zoning
- Very large property