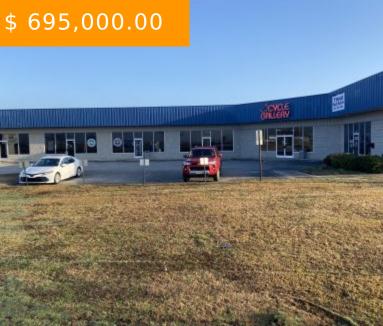

## HALSTEAD BLVD SHOPPING CENTER FULLY LEASED

https://www.rich-company.com

1008 Halstead Blvd, Elizabeth City, NC 27909, USA

• Leased, Sold

Fully leased 8424 sq ft shopping center for sale on Halstead Blvd, 0.839 acres. Current Tenants include Cycle Gallery (part owner/seller), Tae Kwon-Do Studio, and Tina's Nails. Annual gross income \$78,000/year, Net Operating Income of \$66,615.65 making this sale a 9.5% cap rate. Central electric HVAC, 0.839 acre lot with...

## **BASIC FACTS**

Property ID: 2277

**Post Updated:** 2022-10-31 16:05:16

**Area:** 8424 sq ft

Year built: 2000

**Date added:** 01/19/21

Status: Leased Sold

Lot size: 0.839 acres

Pylon signage in place

- Central Electric Heat Pump(s)
- Zoning allows for majority of commercial uses
- Corner location
- Highway Business Zoning
- Close to ECSU and USCG
- Daily Traffic Count of 25000+
- Ample parking on site
- City SEWER!
- Freestanding Building
- Landscaping
- Private Parking
- Handicapped access