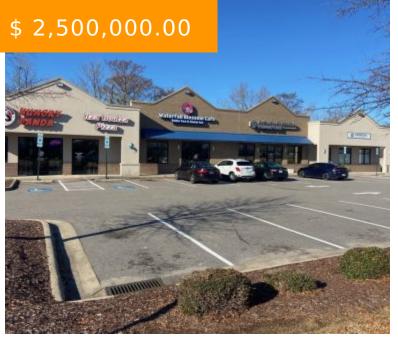

## FULLY LEASED 7.36% CAP SHOPPING CENTER IN CAMDEN NC

https://www.rich-company.com

100 Plank Bridge Road, Camden, NC

Fully leased Shopping Strip Center in the heart of Camden with a current CAP rate of 7.36%. Built in 2016 with Central Sewer and Natural Gas in the heart of lovely Camden, NC. Five units from 1,662-3,000 sq ft for a total of 11,000 sq ft with 76 parking spaces...

- Commercial Building For Sale, Income Producing Property
- Active
- 11000 sq ft

**Alex Rich** 

- **(** (252) 256-1279
- AlexanderBRich@gmail.com
- http://www.rich-company.com

## **BASIC FACTS**

Property ID: 3574

**Post Updated:** 2024-03-27 14:51:34

Area: 11000 sq ft

Year built: 2016

Date added: 03/22/24

Status: Active

Lot size: 2.52 acres