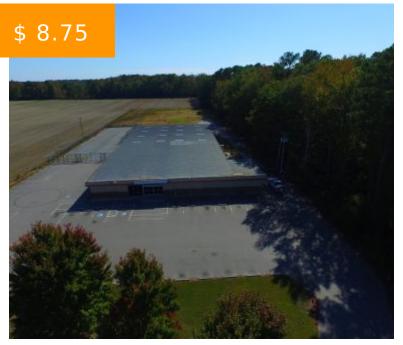

## **FORMER TRACTOR SUPPLY 20,000SF ON 4AC**

https://www.rich-company.com

1111 Halstead Boulevard, Elizabeth City, NC, USA

Recently vacated by Tractor Supply Company, this 20,000 sq ft freestanding retail building sits on 4.0 acres that are mostly fenced in the rear with 240' of road frontage on Halstead Blvd which has a traffic count of over 20,000 vehicles per day. Building is 100' wide and 200' deep....

Lot size: 4 acres

• Freestanding Building

**Date added:** 11/01/22

Landscaping

City SEWER!

Daily Traffic Count of 20000

Close to ECSU and USCG