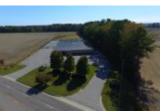

## **FORMER TRACTOR SUPPLY 20,000SF ON 4AC**

https://www.rich-company.com

1111 Halstead Boulevard, Elizabeth City, NC, USA

Recently vacated by Tractor Supply Company, this 20,000 sq ft freestanding retail building sits on 4.0 acres that are mostly fenced in the rear with 240' of road frontage on Halstead Blvd which has a traffic count of over 20,000 vehicles per day. Building is 100' wide and 200' deep....

Lot size: 4 acres

• Freestanding Building

**Date added:** 11/01/22

Landscaping

City SEWER!

Daily Traffic Count of 20000

Close to ECSU and USCG