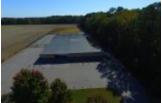

## **FORMER TRACTOR SUPPLY 20,000SF ON 4AC**

https://www.rich-company.com

1111 Halstead Boulevard, Elizabeth City, NC, USA

Recently vacated by Tractor Supply Company, this 20,000 sq ft freestanding retail building sits on 4.0 acres that are mostly fenced in the rear with 240' of road frontage on Halstead Blvd which has a traffic count of over 20,000 vehicles per day. Building is 100' wide and 200' deep....

Lot size: 4 acres

• Freestanding Building

**Date added:** 11/01/22

Landscaping

City SEWER!

Daily Traffic Count of 20000

Close to ECSU and USCG