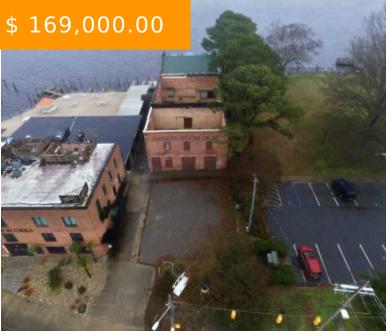

## ELIZABETH CITY GRIST MILL MULTI-FAMILY OPPORTUNITY

https://www.rich-company.com

402 South Water Street, Elizabeth City, NC, USA

Unique opportunity to own and redevelop the Historic former Elizabeth City Milling Company Building near the waterfront of Downtown Elizabeth City, NC. Built in 1915, this two story building has a footprint of 4400 sq ft per floor and an additional 2000 sq ft of land in the front for...

## **BASIC FACTS**

Property ID: 3490 Date added: 02/12/24

**Status:** Sold **Area:** 8800 sq ft

**Lot size:** 6400 sq ft **Year built:** 1915

Survey on file
Near Downtown & Waterfront

Great for apartments