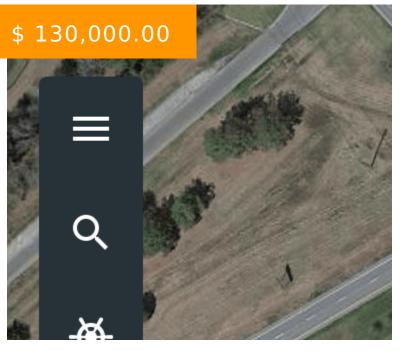

## **EDENTON MEDICAL PARK 1.4 AC**

https://www.rich-company.com

210 Earnhardt Dr, Edenton, NC 27932, USA

Reduced by \$49,000!!! Cul-de-sac lot with 180' frontage on Earnhardt Dr next to BB&T & Eastern Dermatology & Pathology. Very close to Hwy 17 bypass, Vidant Hospital, Shopping Center, and medical offices. Zoned Medical Arts. Sellers may build to suit for credit tenant offering long term lease.

## **BASIC FACTS**

**Property ID: 864** 

**Post Updated:** 2019-08-29 10:48:02

**Area:** 61081 sq ft

**Date added:** 07/17/18

**Status:** Active

Lot size: 1 acres