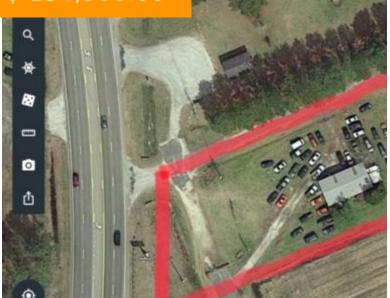

# \$ 154,900.00

Great price on this high visibility 1.845AC commercial property with 1,500 sf building w/2 bay garage on Caratoke Hwy near Coinjock Bridge. 150' frontage, over 460' depth. 17,000 daily traffic count. Listed for \$47,800 below tax value. Utilize existing bldg or redevelop w/new construction.