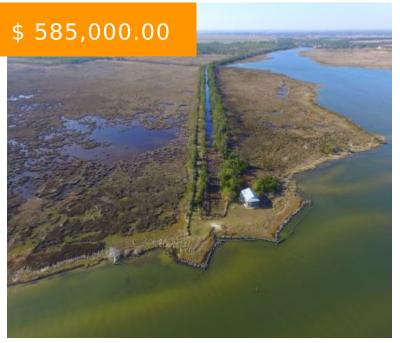

## **BIGWATER FARM HYDE COUNTY**

https://www.rich-company.com

11 White Plains Rd Engelhard, NC 27824. USA

The Bigwater Farm is a truly unique and impossible to duplicate turnkey recreational property with vast water frontage on the Pamlico Sound and only 2 neighbors for miles and miles either direction. Just South of Lake Mattamuskeet in Hyde County, 359.87 acres calculated by GIS with a 20 acre planted...