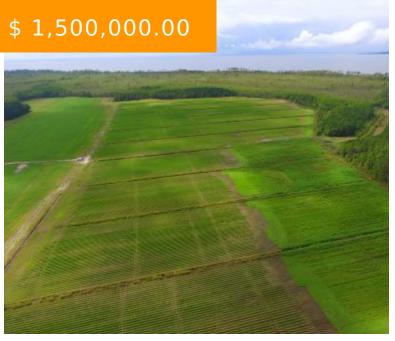

## 853AC SOUNDFRONT FARM & TIMBER CAMDEN COUNTY

https://www.rich-company.com

295-349 Texas Rd, Shiloh, NC 27974, USA

Location, Location! Dream location for hunting and recreational activities or large tract waterfront development.

1.3+ miles of waterfront on the Albemarle Sound & Pasquotank River with 92AC of cropland. Also 106AC of pines not in wetland and the remainder of the woodlands are wetlands.

Approximately 2 miles from the...