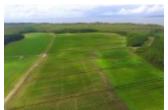

1.3+ miles of waterfront on the Albemarle Sound & Pasquotank River with 92AC of cropland. Also 106AC of pines not in wetland and the remainder of the woodlands are wetlands.

Approximately 2 miles from the...