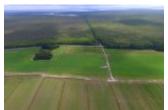

1.3+ miles of waterfront on the Albemarle Sound & Pasquotank River with 92AC of cropland. Also 106AC of pines not in wetland and the remainder of the woodlands are wetlands.

Approximately 2 miles from the...