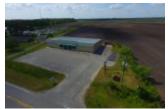

#### 1013 U.S. 264, Belhaven, NC, USA

- 2 baths
- Commercial
  Building For Sale
- Active

Recently closed Dollar Tree on Hwy 264 in Belhaven, NC available for sale for \$341,911 BELOW tax value! 15'-20' ceiling heights, built in 2012, 29 parking spaces, led parking lot lights, landscaping, 8,153' sq ft, uses City sewer but doesn't have City taxes. Great opportunity for retail, church, auto/marine sales,...

# **BASIC FACTS**

Property ID: 4178Date added: 05/13/25Post Updated: 2025-06-05 12:24:03Bathrooms: 2Floors: 1Status: ActiveArea: 8153 sq ftLot size: 0.91 acresYear built: 2012Construction

- Zoned Commercial
- Roof is in excellent condition
- Zoning allows for majority of commercial uses
- Large front windows
- Parking
- Handicapped access
- Freestanding Building
- Landscaping
- Private Parking
- Near Downtown & Waterfront