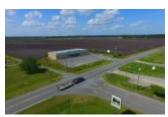

#### 1013 U.S. 264, Belhaven, NC, USA

- 2 baths
- Commercial
  Building For Sale
- Active

Recently closed Dollar Tree on Hwy 264 in Belhaven, NC available for sale for \$341,911 BELOW tax value! 15'-20' ceiling heights, built in 2012, 29 parking spaces, led parking lot lights, landscaping, 8,153' sq ft, uses City sewer but doesn't have City taxes. Great opportunity for retail, church, auto/marine sales,...

# **BASIC FACTS**

Property ID: 4178Date added: 05/13/25Post Updated: 2025-06-05 12:24:03Bathrooms: 2Floors: 1Status: ActiveArea: 8153 sq ftLot size: 0.91 acresYear built: 2012Construction

- Zoned Commercial
- Roof is in excellent condition
- Zoning allows for majority of commercial uses
- Large front windows
- Parking
- Handicapped access
- Freestanding Building
- Landscaping
- Private Parking
- Near Downtown & Waterfront