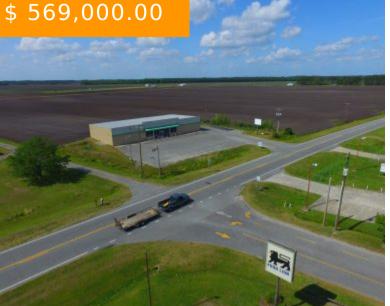

#### 1013 U.S. 264, Belhaven, NC, USA

- 2 baths
- Commercial
  Building For Sale
- Active

Recently closed Dollar Tree on Hwy 264 in Belhaven, NC available for sale for \$341,911 BELOW tax value! 15'-20' ceiling heights, built in 2012, 29 parking spaces, led parking lot lights, landscaping, 8,153' sq ft, uses City sewer but doesn't have City taxes. Great opportunity for retail, church, auto/marine sales,...

# **BASIC FACTS**

Property ID: 4178Date added: 05/13/25Post Updated: 2025-06-05 12:24:03Bathrooms: 2Floors: 1Status: ActiveArea: 8153 sq ftLot size: 0.91 acresYear built: 2012Construction

- Zoned Commercial
- Roof is in excellent condition
- Zoning allows for majority of commercial uses
- Large front windows
- Parking
- Handicapped access
- Freestanding Building
- Landscaping
- Private Parking
- Near Downtown & Waterfront