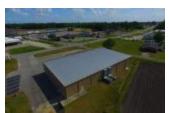

#### 1013 U.S. 264, Belhaven, NC, USA

- 2 baths
- Commercial
  Building For Sale
- Active

Recently closed Dollar Tree on Hwy 264 in Belhaven, NC available for sale for \$341,911 BELOW tax value! 15'-20' ceiling heights, built in 2012, 29 parking spaces, led parking lot lights, landscaping, 8,153' sq ft, uses City sewer but doesn't have City taxes. Great opportunity for retail, church, auto/marine sales,...

# **BASIC FACTS**

Property ID: 4178Date added: 05/13/25Post Updated: 2025-06-05 12:24:03Bathrooms: 2Floors: 1Status: ActiveArea: 8153 sq ftLot size: 0.91 acresYear built: 2012Construction

- Zoned Commercial
- Roof is in excellent condition
- Zoning allows for majority of commercial uses
- Large front windows
- Parking
- Handicapped access
- Freestanding Building
- Landscaping
- Private Parking
- Near Downtown & Waterfront