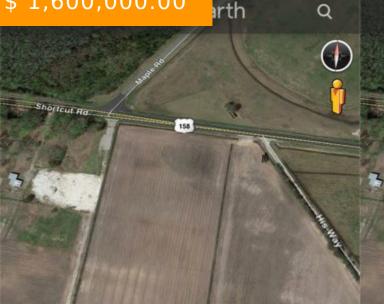

## \$ 1,600,000.00

US-158, Shawboro,

NC 27973, USA

178.45 AC in Barco/Maple with 500' frontage on Shortcut Road, across from Currituck Airport and Maple Commerce Park. 80+AC of uplands (fields under cultivation), property zoned HEAVY INDUSTRIAL. Same zoning as Maple Commerce Park but costs 1/3 less (\$20,000/upland acre) and has none of the costly covenants found in Maple...

## **BASIC FACTS**

Property ID: 1184

Post Updated: 2019-02-04 15:42:28

Area: 178 acres

Date added: 01/15/19

Status: Active

Lot size: 178 acres

- Heavy Industrial Zoning
- 500' road frontage
- Located at intersection of Hwy 158 & Maple Road
- Very large property