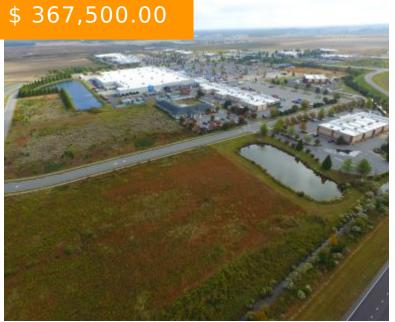

## 2.1AC WITH FRONTAGE ON HWY 17 BYPASS ELIZABETH CITY

https://www.rich-company.com

109 Commercial Boulevard, Elizabeth City, NC, USA

2.1AC site with over 250' of frontage on Highway 17 bypass, accessed via the Wal-Mart stoplight. Flood Zone X, General Business Zoning allows most commercial uses and multi-family at a density of 10-12 units per acre. Water and sewer have been run to the property. Seller may have additional adjacent...

## **BASIC FACTS**

Property ID: 3188

**Post Updated:** 2024-11-27 15:09:25

Area: 2.10 acres

**Date added:** 10/31/22

Status: Sold

**Lot size:** 91496 sq ft

Utilities to building pad
Landscaping

parking lot lights on poles

City SEWER!

Commercial Zoning

• 500' road frontage

Survey on file