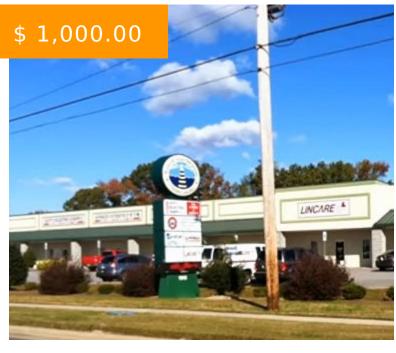

## 1910 WEEKSVILLE RD - SUITE 105, ELIZABETH CITY, NC

https://www.rich-company.com

1910 Weeksville Rd, Elizabeth City, NC 27909, USA

Suite 105 of 1910 Weeksville Road is the last remaining vacant space at this Center which was built in 2006 and is located less than 1/4 mile from USCG base. The space is 30'w by 58'l or 1,740 sq ft completely finished except for office paint and flooring. Front 660...

- 660 sq ft front office area
- 1080 sq ft rear warehouse area
- Restroom
- Heat & A/C
- Ample parking
- Signage areas
- \$1000/month gross
- 1/4 mile from USCG base