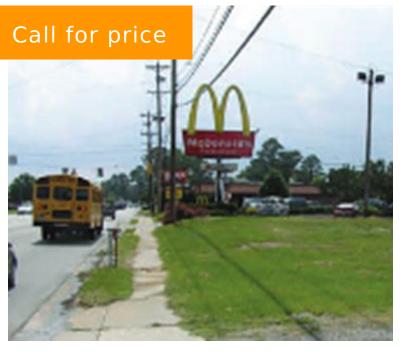

## 1312 W EHRINGHAUS ST, ELIZABETH CITY, NC

https://www.rich-company.com

1312 W Ehringhaus St, Elizabeth City, NC 27909, USA

Prime 1.02 acre site available for land lease or build to suit on Ehringhaus Street adjacent to a stoplight & McDonald's that ranks in the top 2% of sales of all McDonald's in Eastern US.

Over 170' of frontage, 25,000+ traffic counts, Ehringhaus curb cut, site work has been completed...

- Commercial Space For Lease
- Active

Alex Rich

- **(** (252) 256-1279
- AlexanderBRich@gmail.com
- http://www.rich-company.com

## **BASIC FACTS**

Property ID: 442

**Date added:** 11/09/17

**Post Updated:** 2019-06-04 11:34:54

Status: Active

Lot size: 1 acres

Utilities to building pad

- Retention ponds
- Prime 1.02 acre site available
- Dumpster pad
- Adjacent to stoplight & McDonald's
- 38 parking spaces included
- Over 170' of frontage
- Single tenant 7500 sq ft (54' w x 140' l) or multiple tenants (1000 sq ft to 6575 sq ft)
- Daily Traffic Count of 25000+
- Ehringhaus curb cut
- Site work completed
- Driveway
- Parking lot
- Curb & gutter