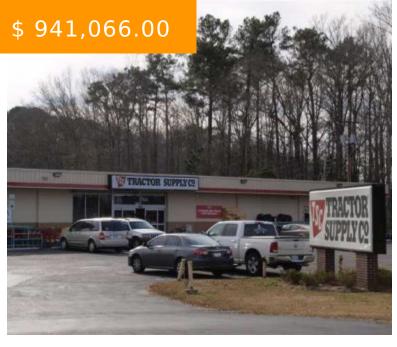

## 1111 HALSTEAD BLVD TRACTOR SUPPLY ELIZABETH CITY

https://www.rich-company.com

1111 Halstead Blvd, Elizabeth City, NC 27909, USA

Income producing Tractor Supply location in Elizabeth City available for sale at a 9.0% cap rate. Tractor Supply has been here since I did their initial lease in 2010 and they renewed in January of 2021 through January 31 2023. Annual rental income is \$84,696, NN lease. Building is 20,000...