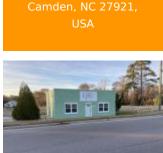

## **1050 SQ FT BUILDING ON HWY 158** IN BELCROSS/CAMDEN

https://www.rich-company.com

\$ 225,000.00

Charming 1,050 sq ft masonry building renovated in 2005 on a 0.316AC corner lot at the corner of Hwy 158 and Lambs Road in the Belcross area of Camden. Landscaping recently done and VCT floors were just stripped and rewaxed. One large open room with kitchenette with fridge/freezer, sink and...

## **BASIC FACTS**

 Property ID: 2857
 Date added: 01/18/22

 Post Updated: 2023-12-27 16:17:54
 Bathrooms: 1

 Floors: 1
 Status: Sold

 Area: 1050 sq ft
 Lot size: 0.316 acres

 Year built: 1940/2005
 Style: Masonry