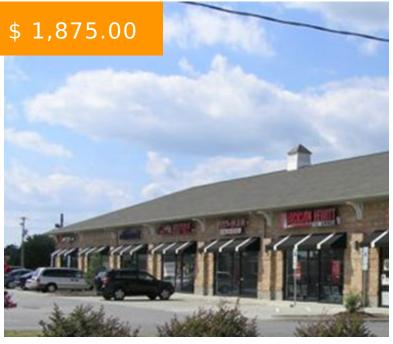

## 900 W EHRINGHAUS ST, ELIZABETH CITY, NC - RETAIL SPACE

https://www.rich-company.com

900 W Ehringhaus St, Elizabeth City, NC 27909, USA

Recently built retail center in the heart of Elizabeth City, NC's business and retail district. Situated on Ehringhaus Street with a traffic count of 29,000 vehicles per day, the highest in the City and County, this shopping center has 10,500 total square feet of retail space that is divisible into...

## **BASIC FACTS**

Property ID: 455 Date added: 11/09/17

**Area:** 1500 sq ft

Recently built

In the heart of Elizabeth City business and retail district

Daily Traffic Count of 29000

Shopping center has 10500 total sq ft of retail space

• 1500 sq ft increments

Excellent visibility & exposure

Multiple access points

Between 2 intersections with traffic lights

Great national tenants with established traffic pattern

Includes signage on pylon sign in front of strip center