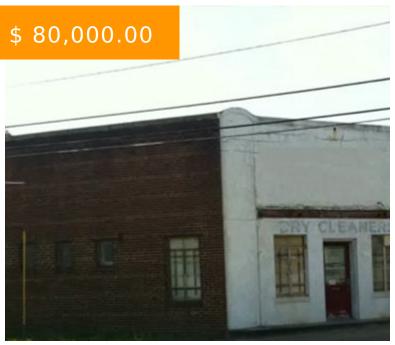

## 501 E EHRINGHAUS ST, ELIZABETH CITY, NC

https://www.rich-company.com

501 E Ehringhaus St, Elizabeth City, NC 27909, USA

Spacious +/-10,100 sf facility on 0.33 acres at the stoplight corner of Ehringhaus & McMorrine Streets about 1 block from the downtown waterfront. Property has 72.7' frontage on Ehringhaus and 185' frontage on McMorrine with three overhead garage doors, high 10' ceilings, and a +/-4,000 sf fenced in area for...

## **BASIC FACTS**

Property ID: 344

**Post Updated:** 2020-05-18 13:50:47

Area: 10100 sq ft

**Date added:** 11/02/17

Status: Sold

Lot size: .3 acres

• 72.7' frontage on Ehringhaus St

• 185' frontage on McMorrine St

• 3 overhead garage doors

• 10' ceilings

• +/- 4000 sf fenced area for loading or storage

• Daily Traffic Count of 9400

1 block from downtown waterfront